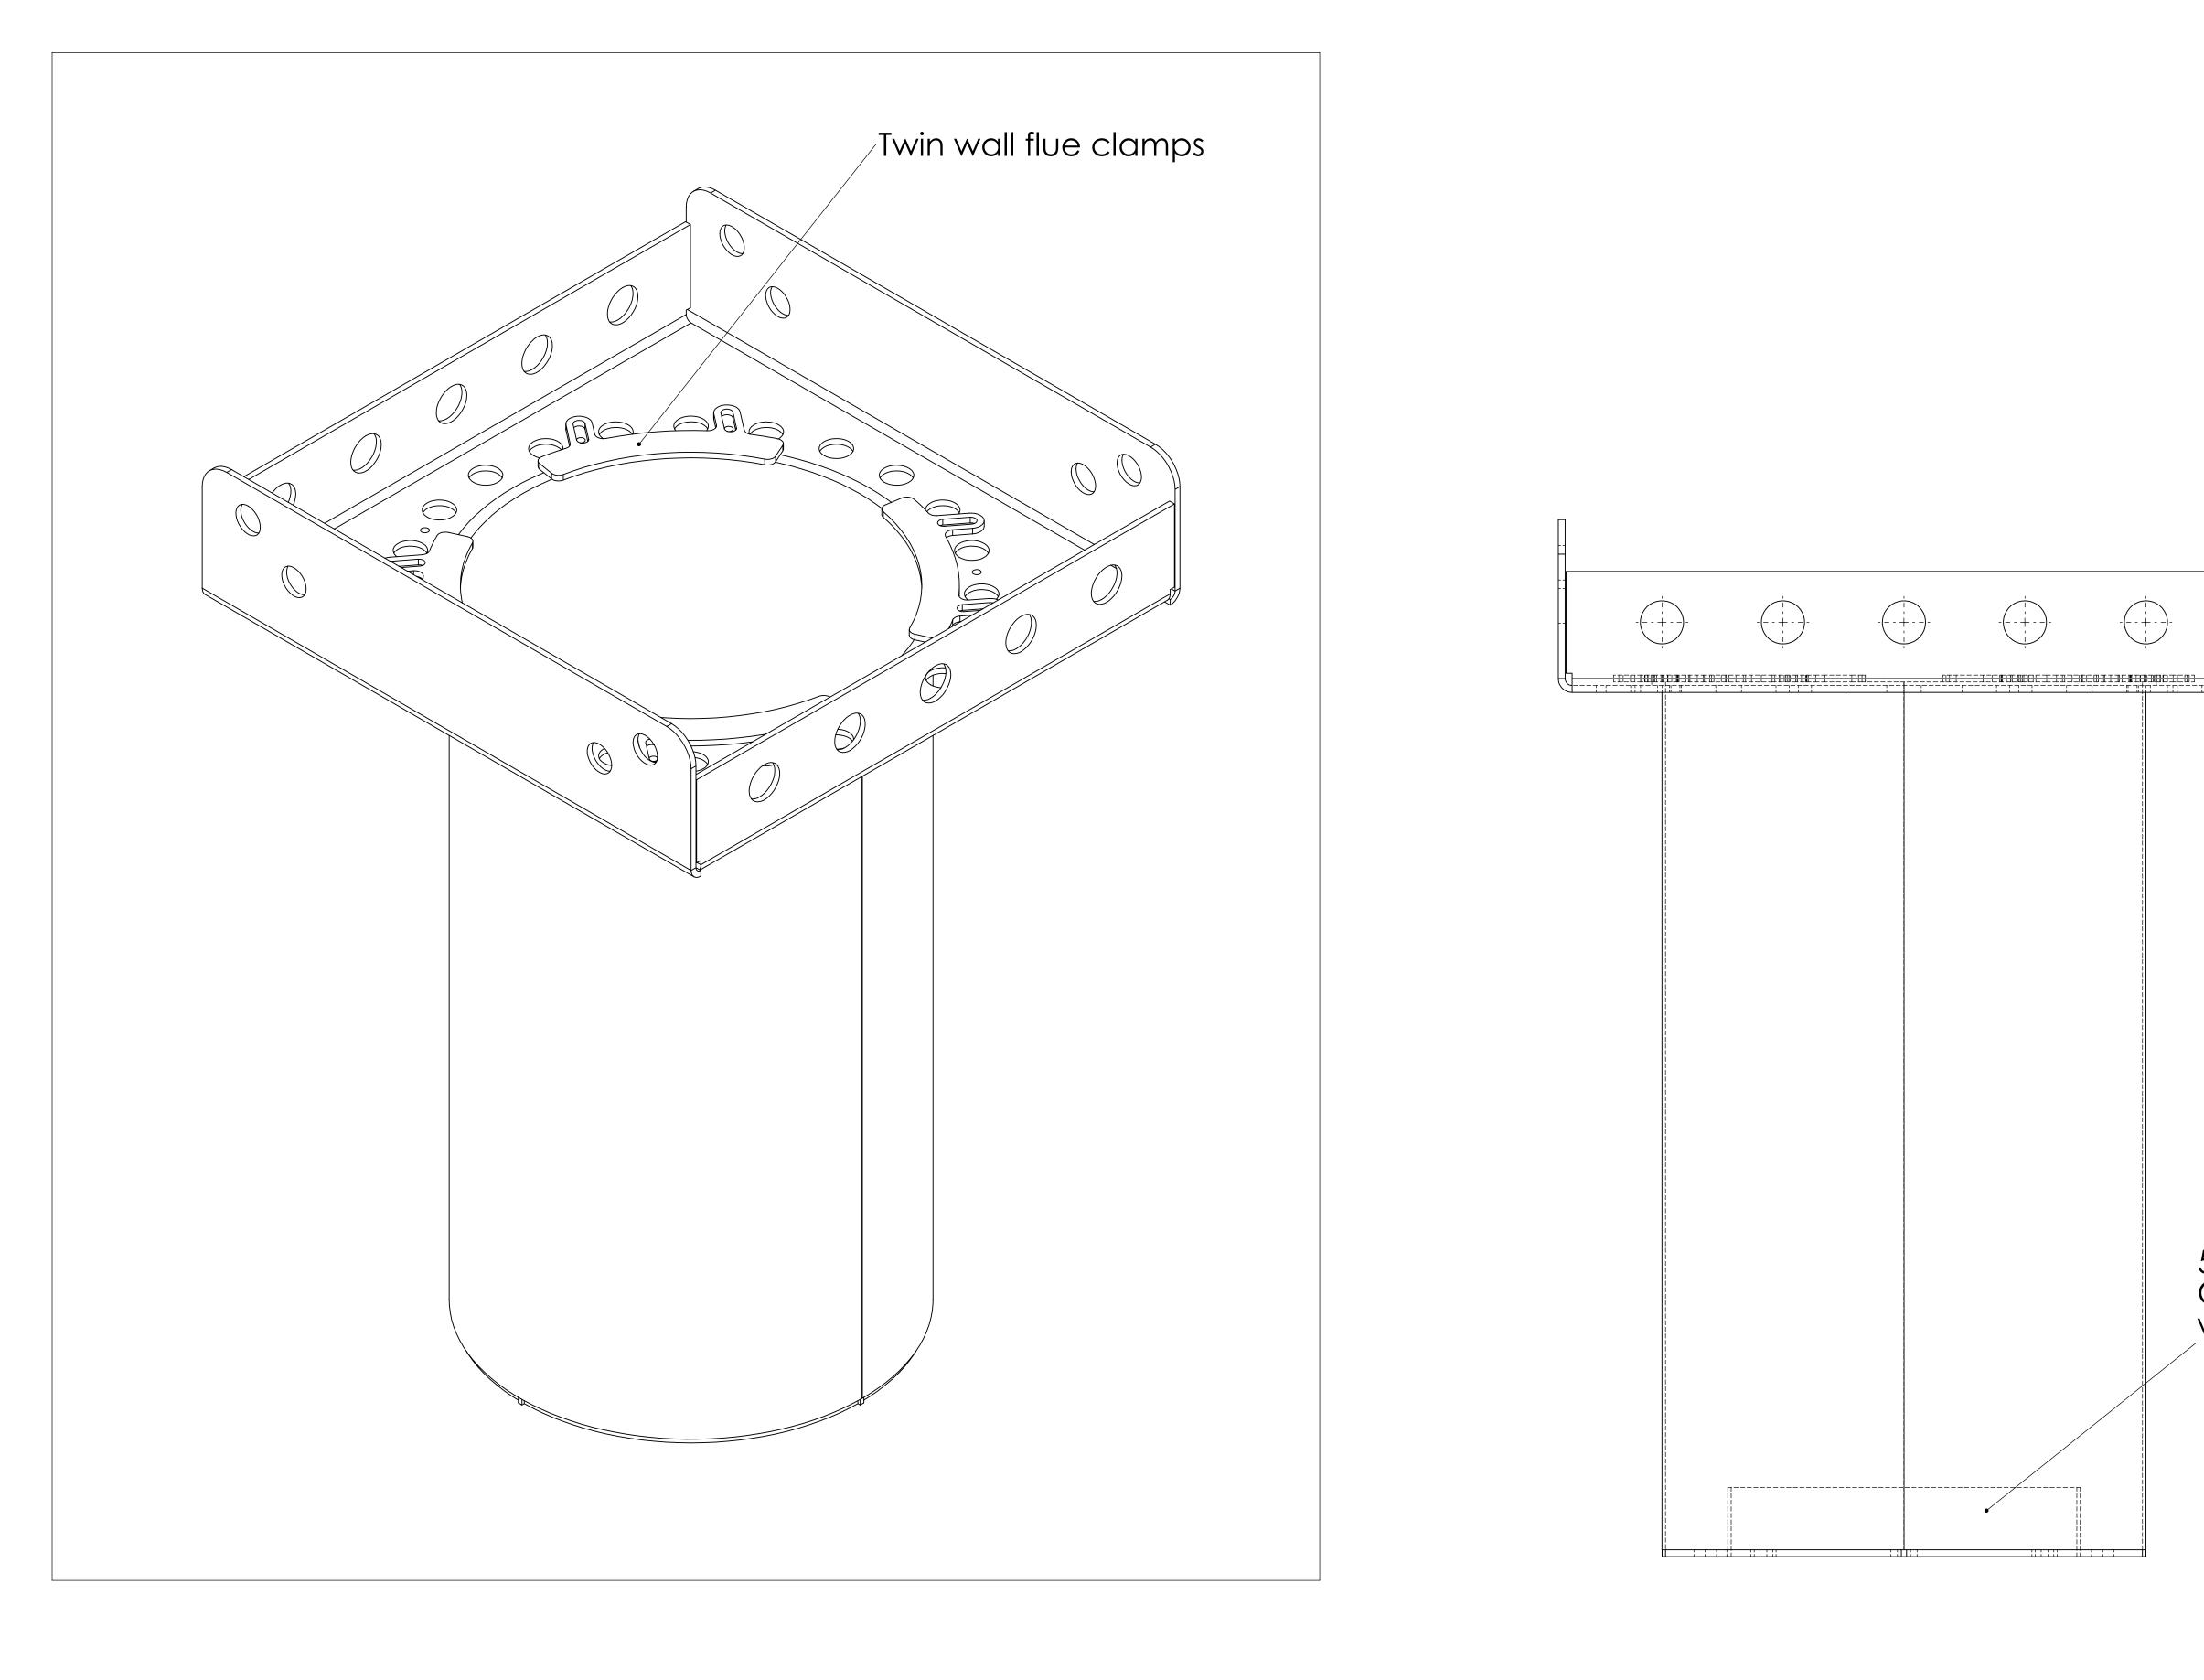

# Angled ceiling suspending bracket for timber joists For Firebob 90cm & 100cm 8" (200mm) Flue

ŝ

# 50mm tall spiggot 200mm ID. Connect to with single to twin wall adpater.

Multiple alternative rafter bolt holes