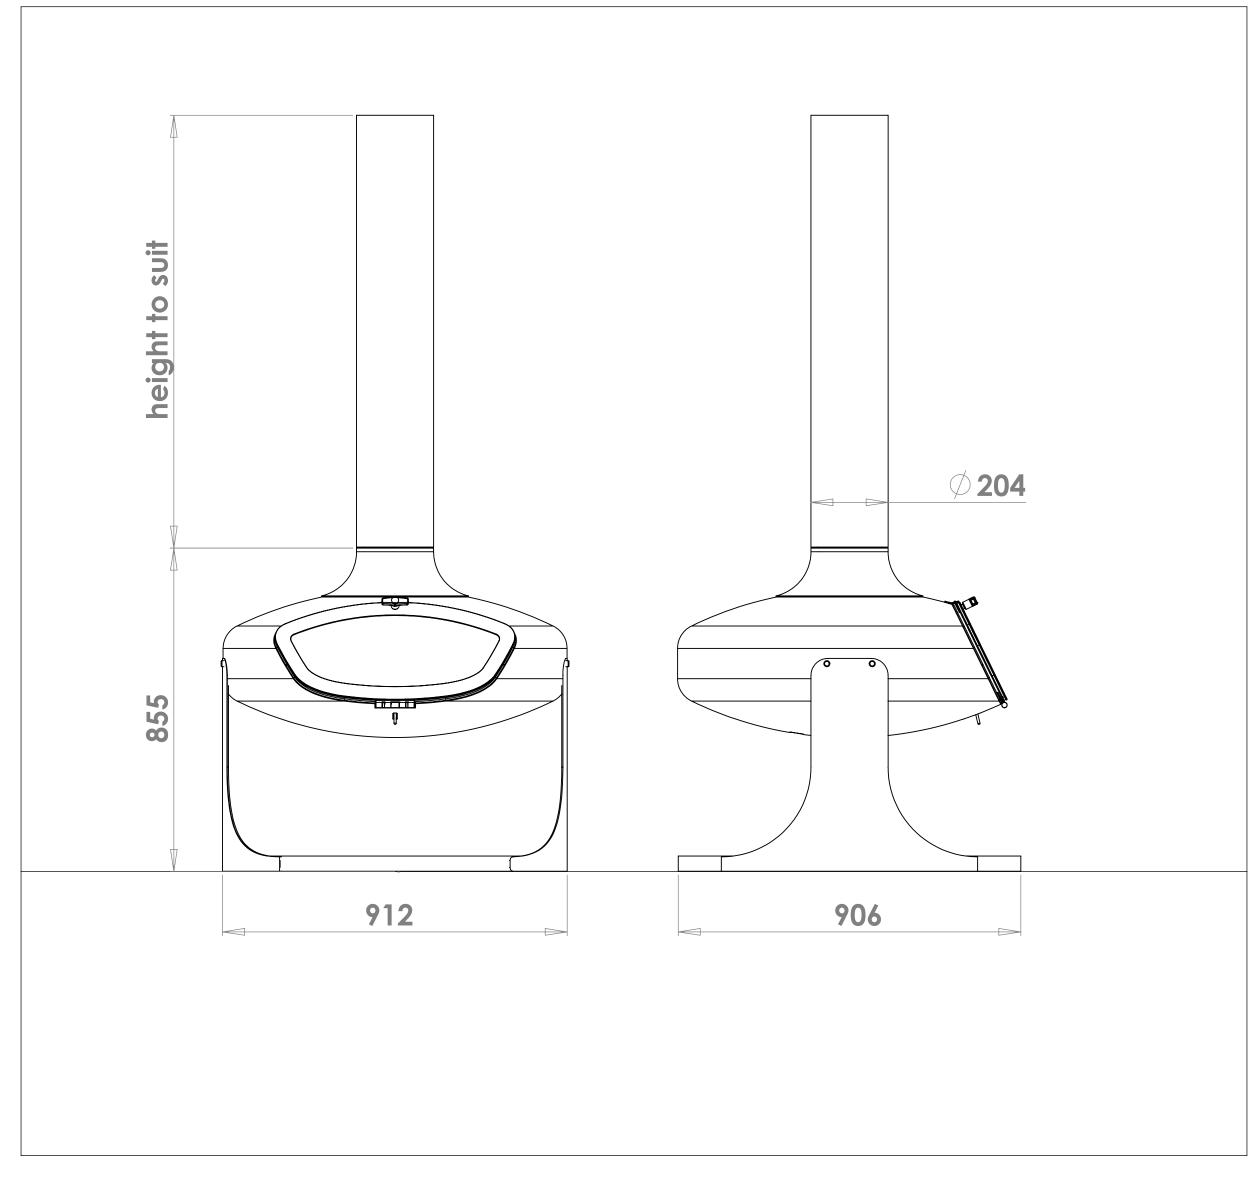

#### FireBob - Freestanding

FireBob 90cm - Freestanding

FireBob 100cm - Freestanding

FireBob 69cm - Freestanding Flatback