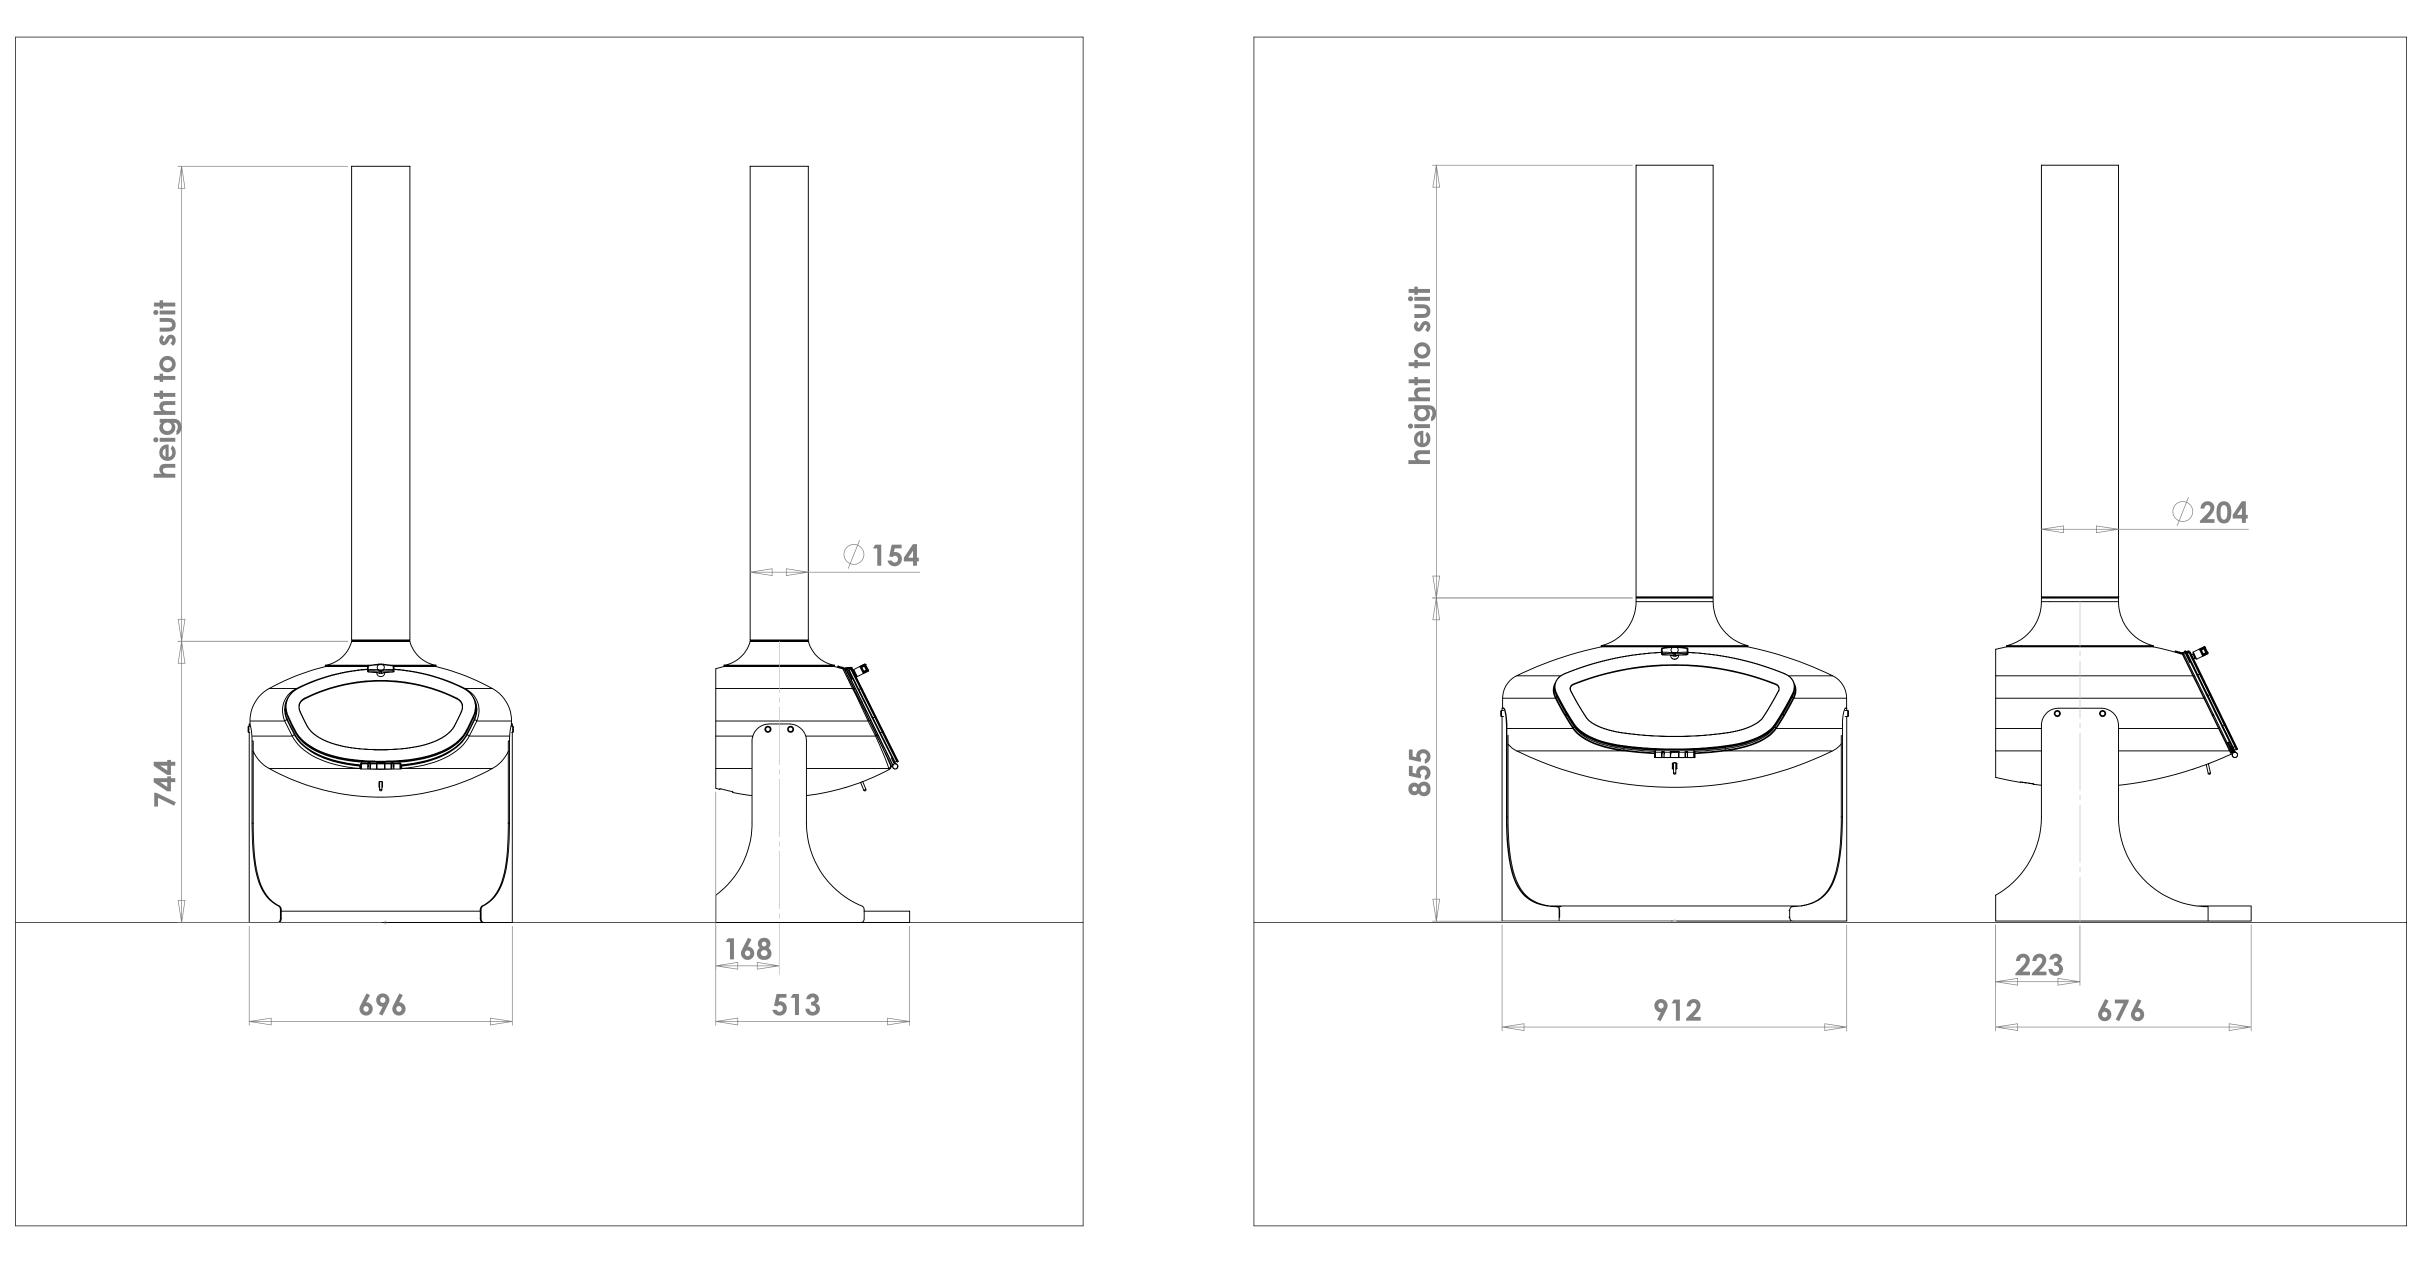

#### FireBob - Freestanding

FireBob 90cm - Freestanding

FireBob 100cm - Freestanding

FireBob 69cm - Freestanding Flatback

# FireBob - Freestanding Flatback

FireBob 90cm - Freestanding Flatback

FireBob 100cm - Freestanding Flatback