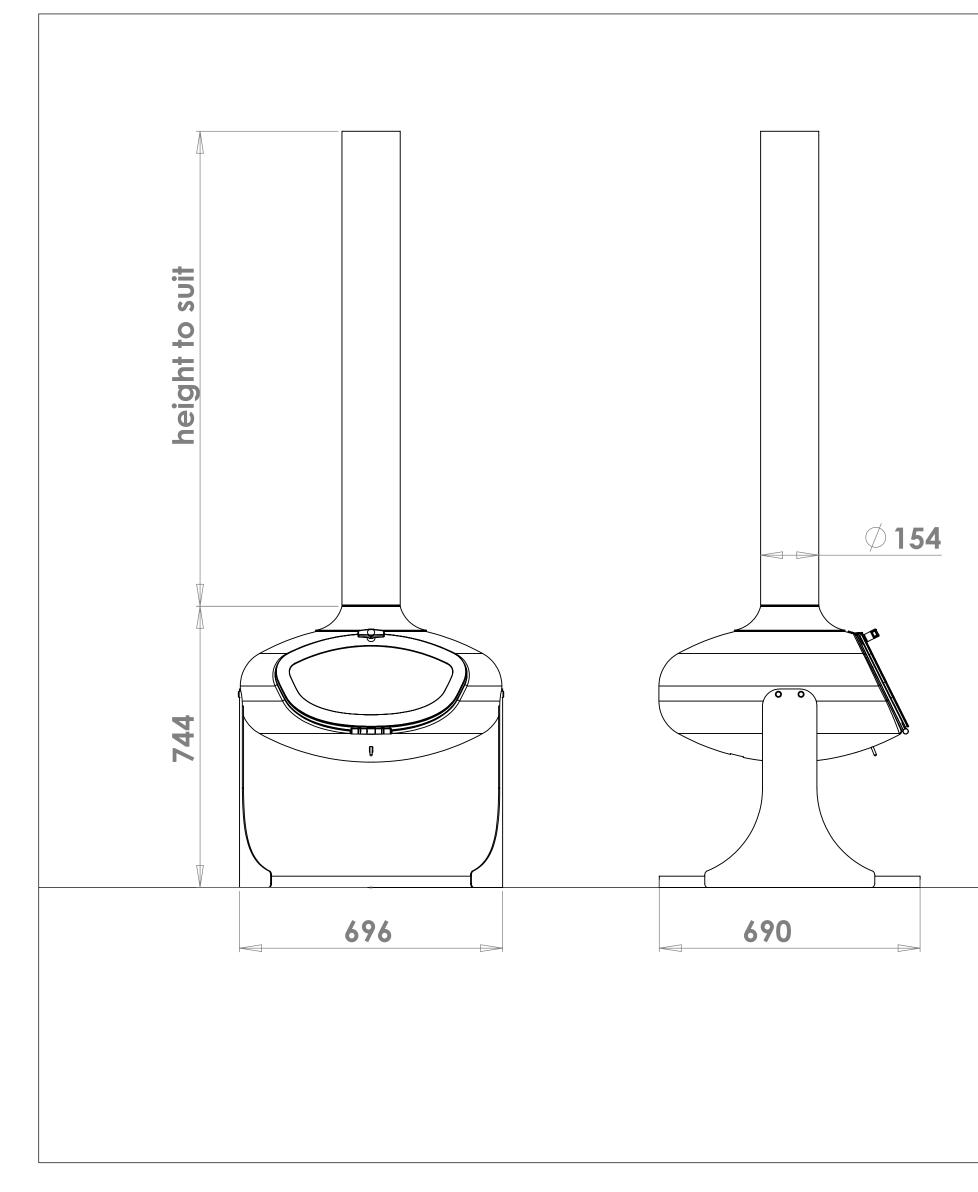

#### FireBob - Freestanding

FireBob 90cm - Freestanding

FireBob 100cm - Freestanding

FireBob 69cm - Freestanding Flatback