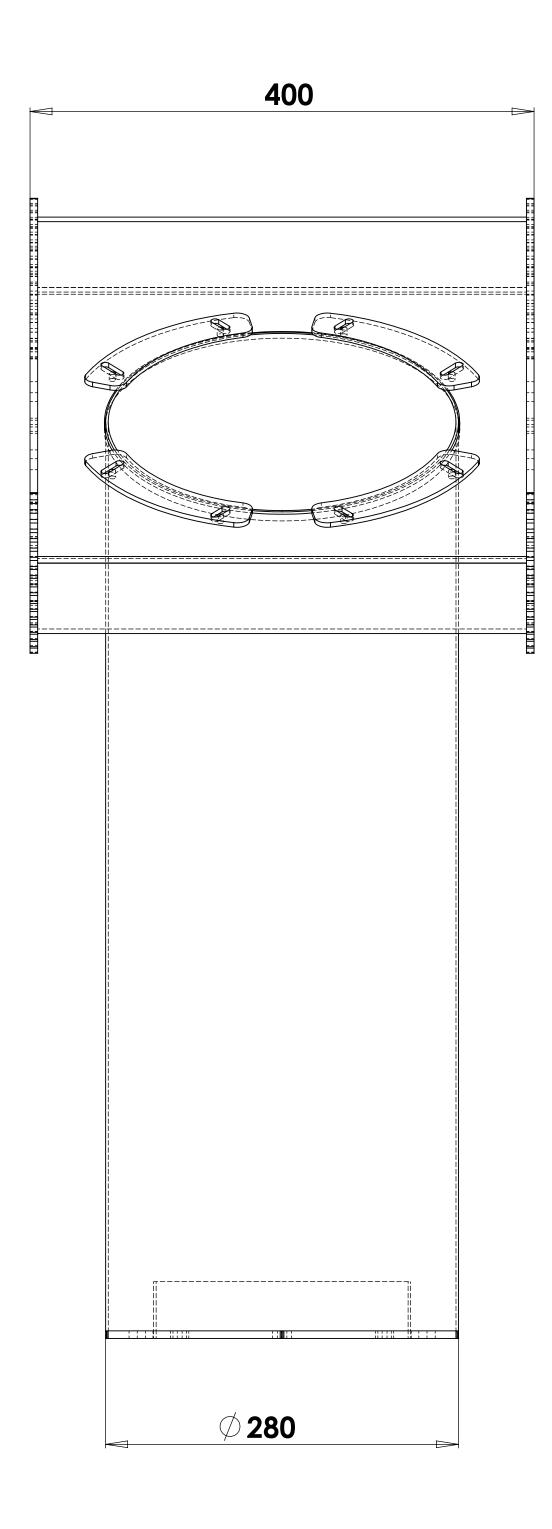

# Flat ceiling suspending bracket for timber joists For Firebob 90cm & 100cm 8" (200mm) Flue

# Angled ceiling suspending bracket for timber joists For Firebob 90cm & 100cm 8" (200mm) Flue

ŝ