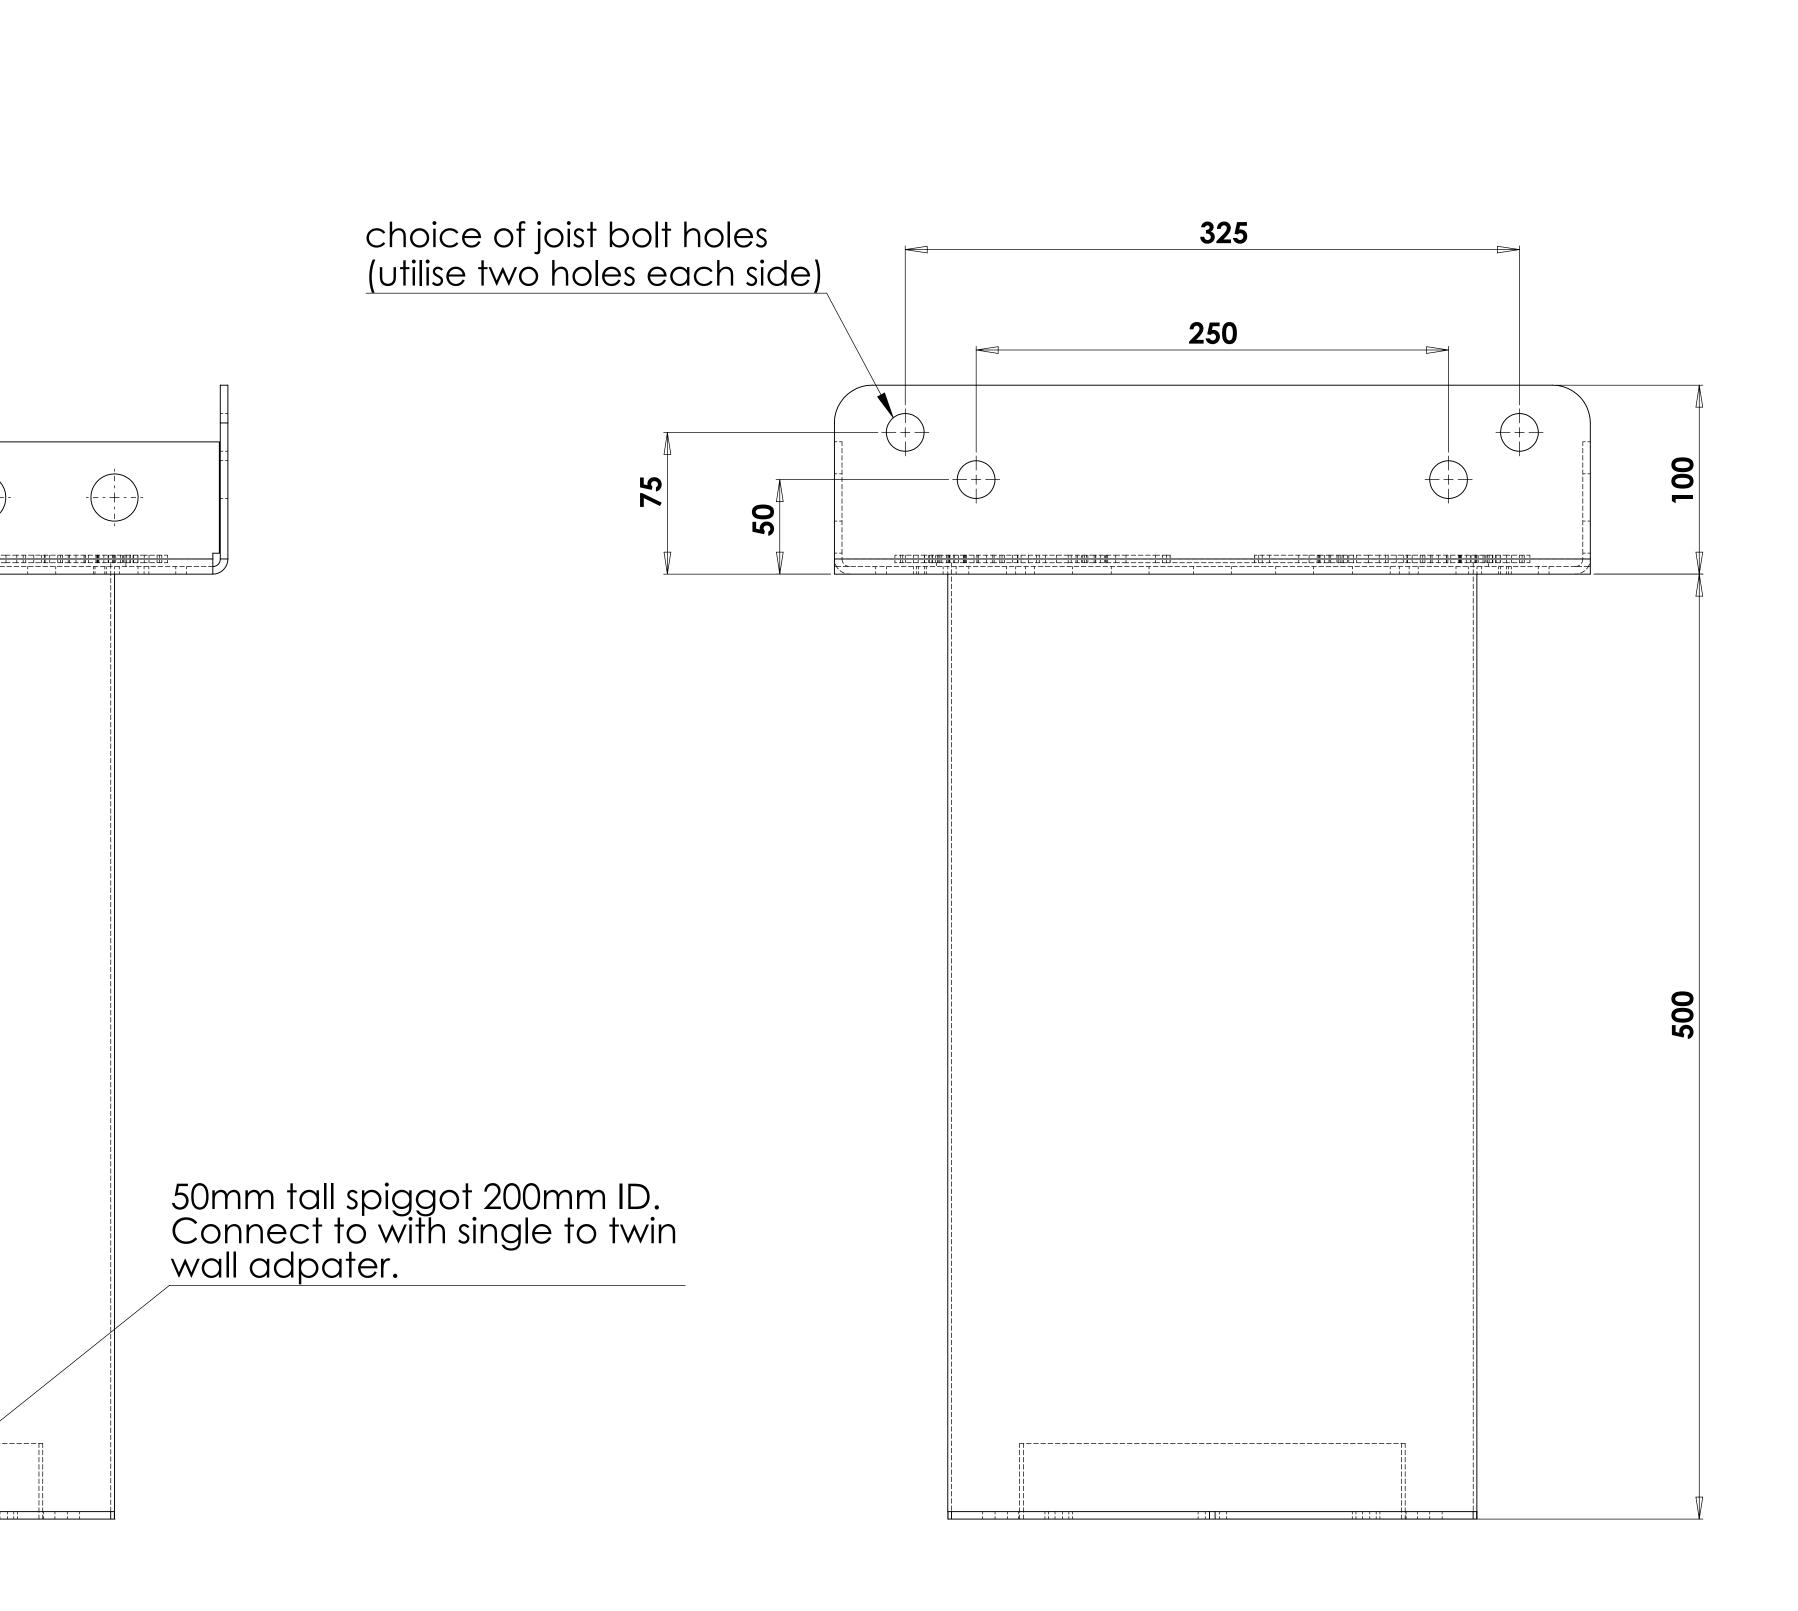

# Flat ceiling suspending bracket for timber joists For Firebob 90cm & 100cm 8" (200mm) Flue

# 50mm tall spiggot 200mm ID. Connect to with single to twin wall adpater.

Multiple alternative rafter bolt holes