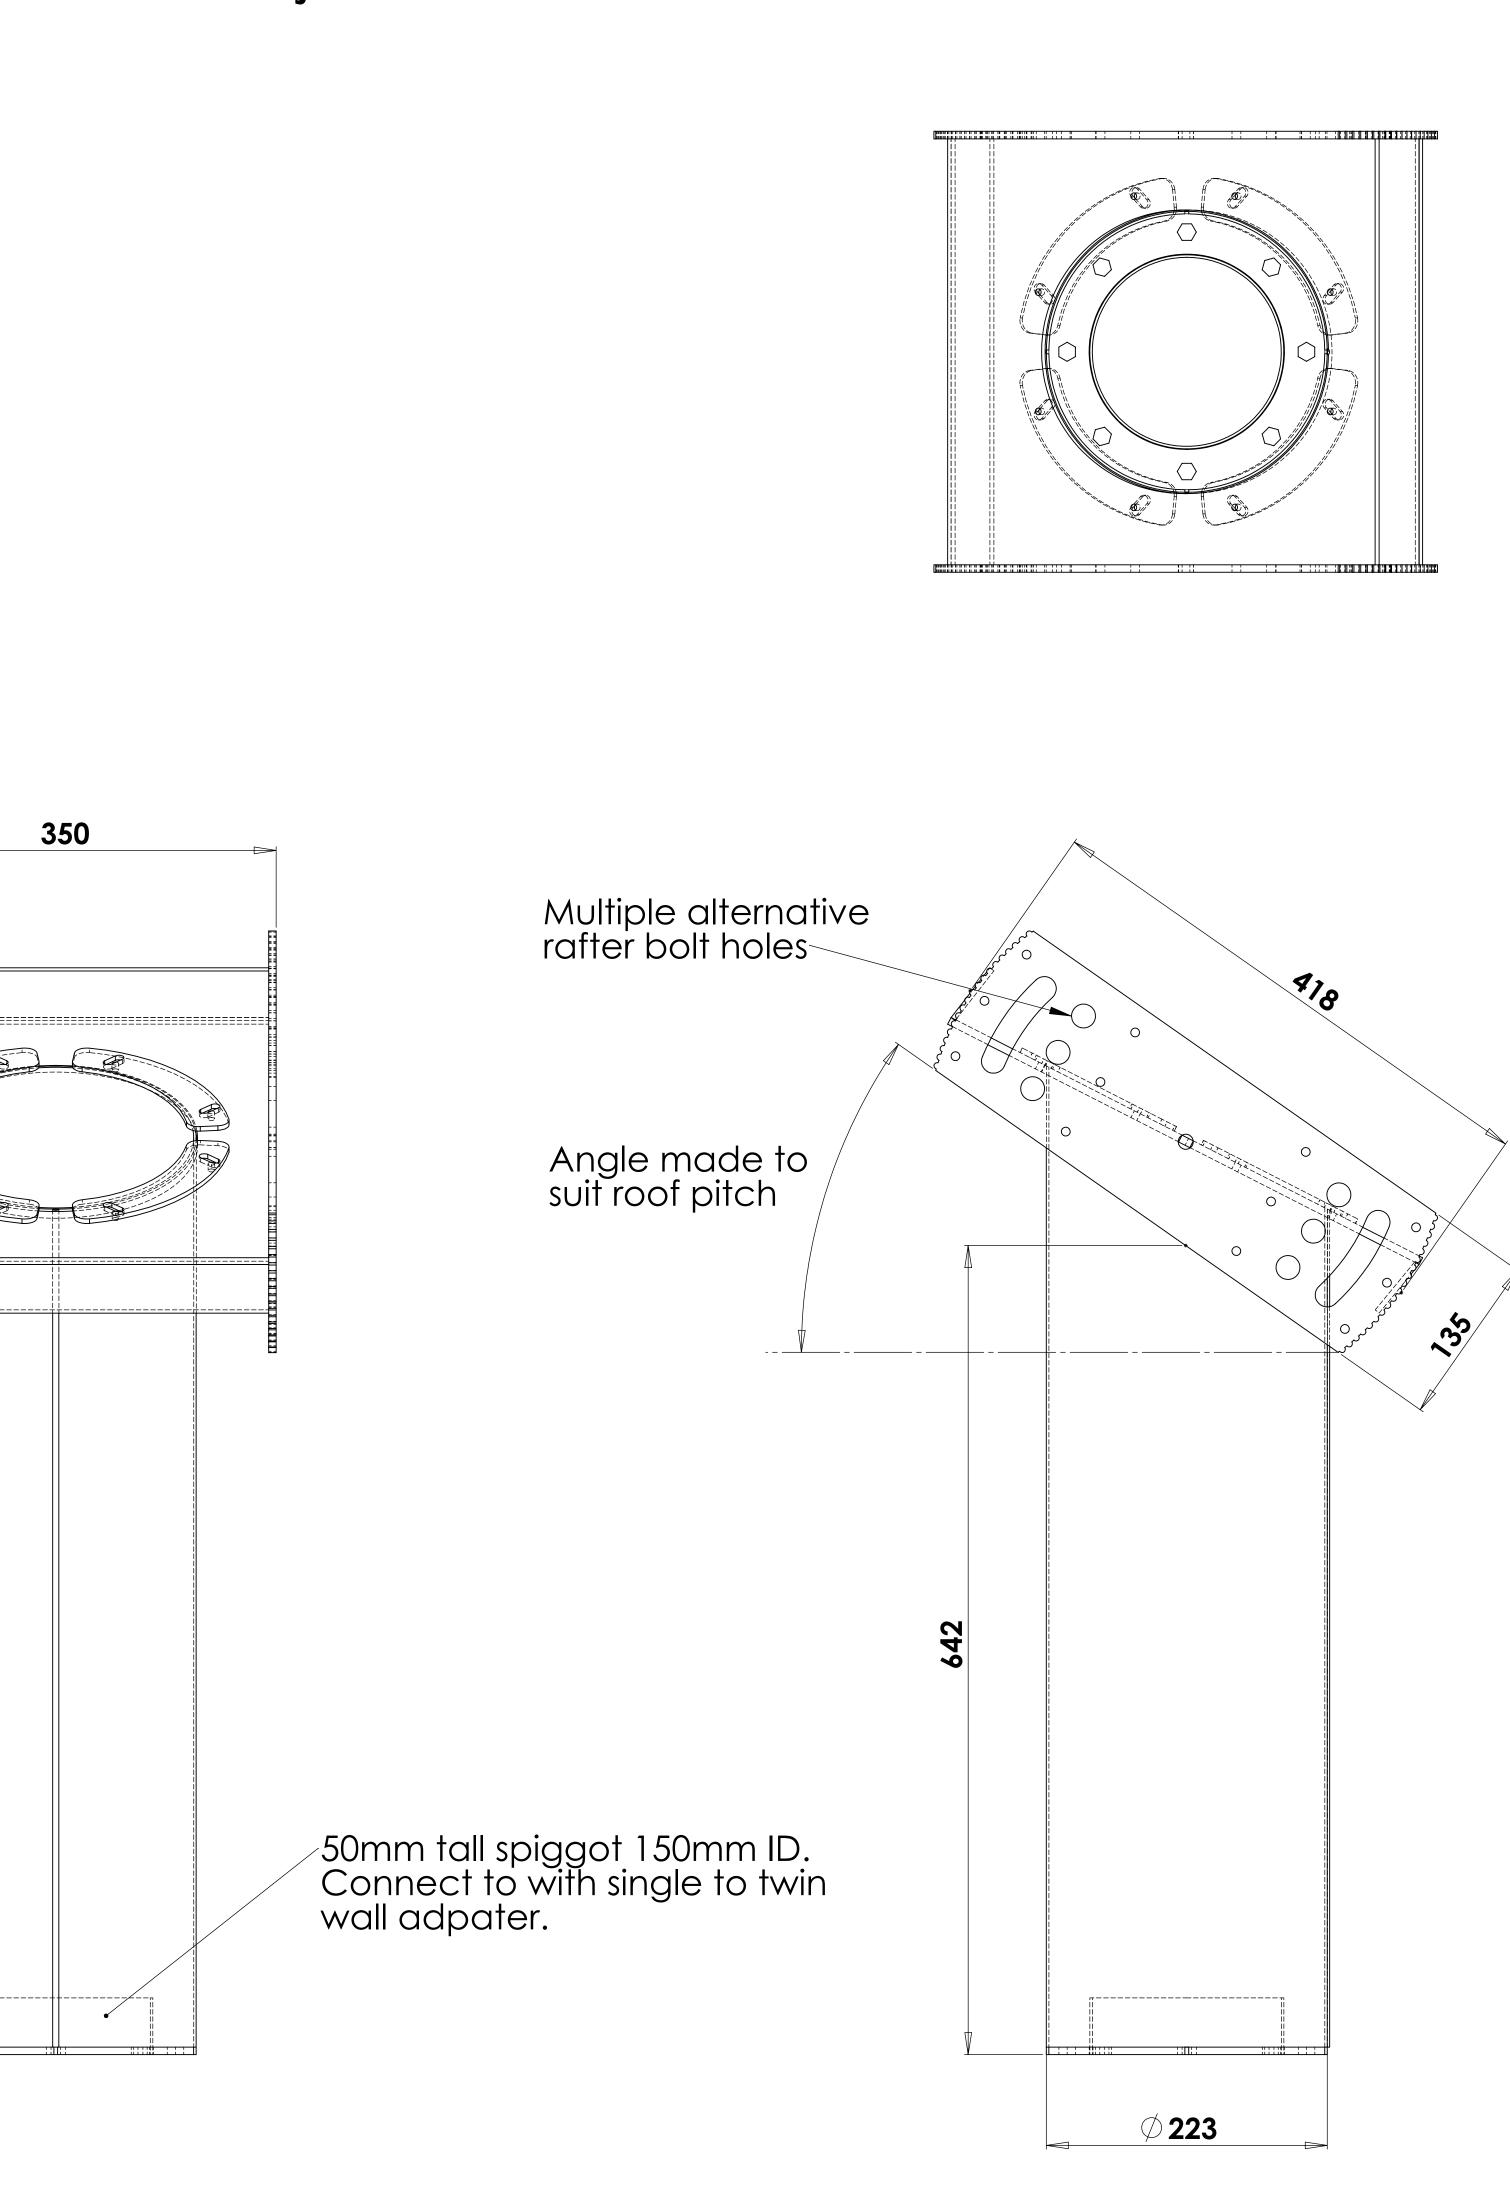

# Angled ceiling suspending bracket for timber joists For Firebob 90cm & 100cm 8" (200mm) Flue

ŝ

# 50mm tall spiggot 200mm ID. Connect to with single to twin wall adpater.

Multiple alternative rafter bolt holes