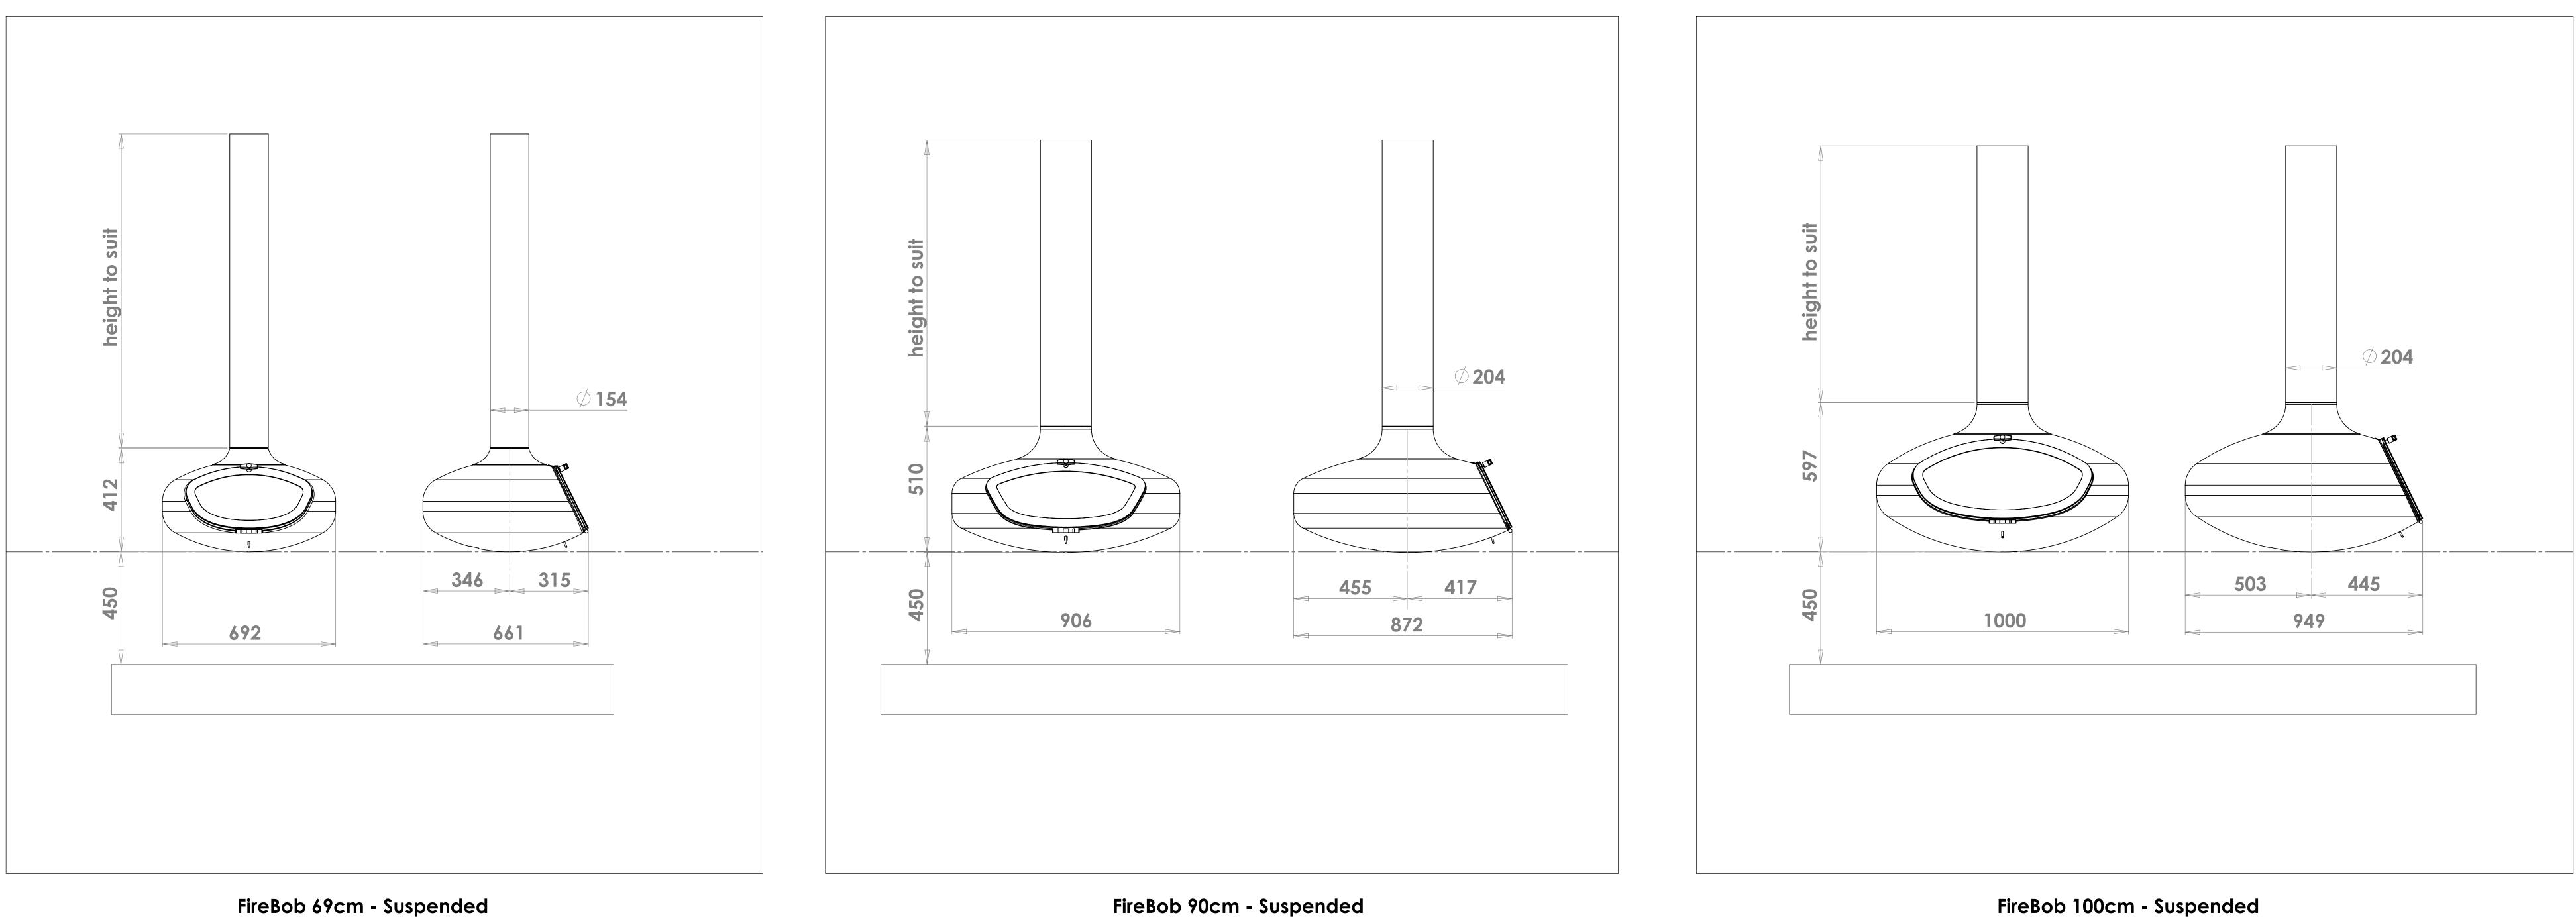

FireBob 69cm - Suspended

### FireBob - Suspended

FireBob 100cm - Suspended

FireBob 69cm - Suspended Flatback