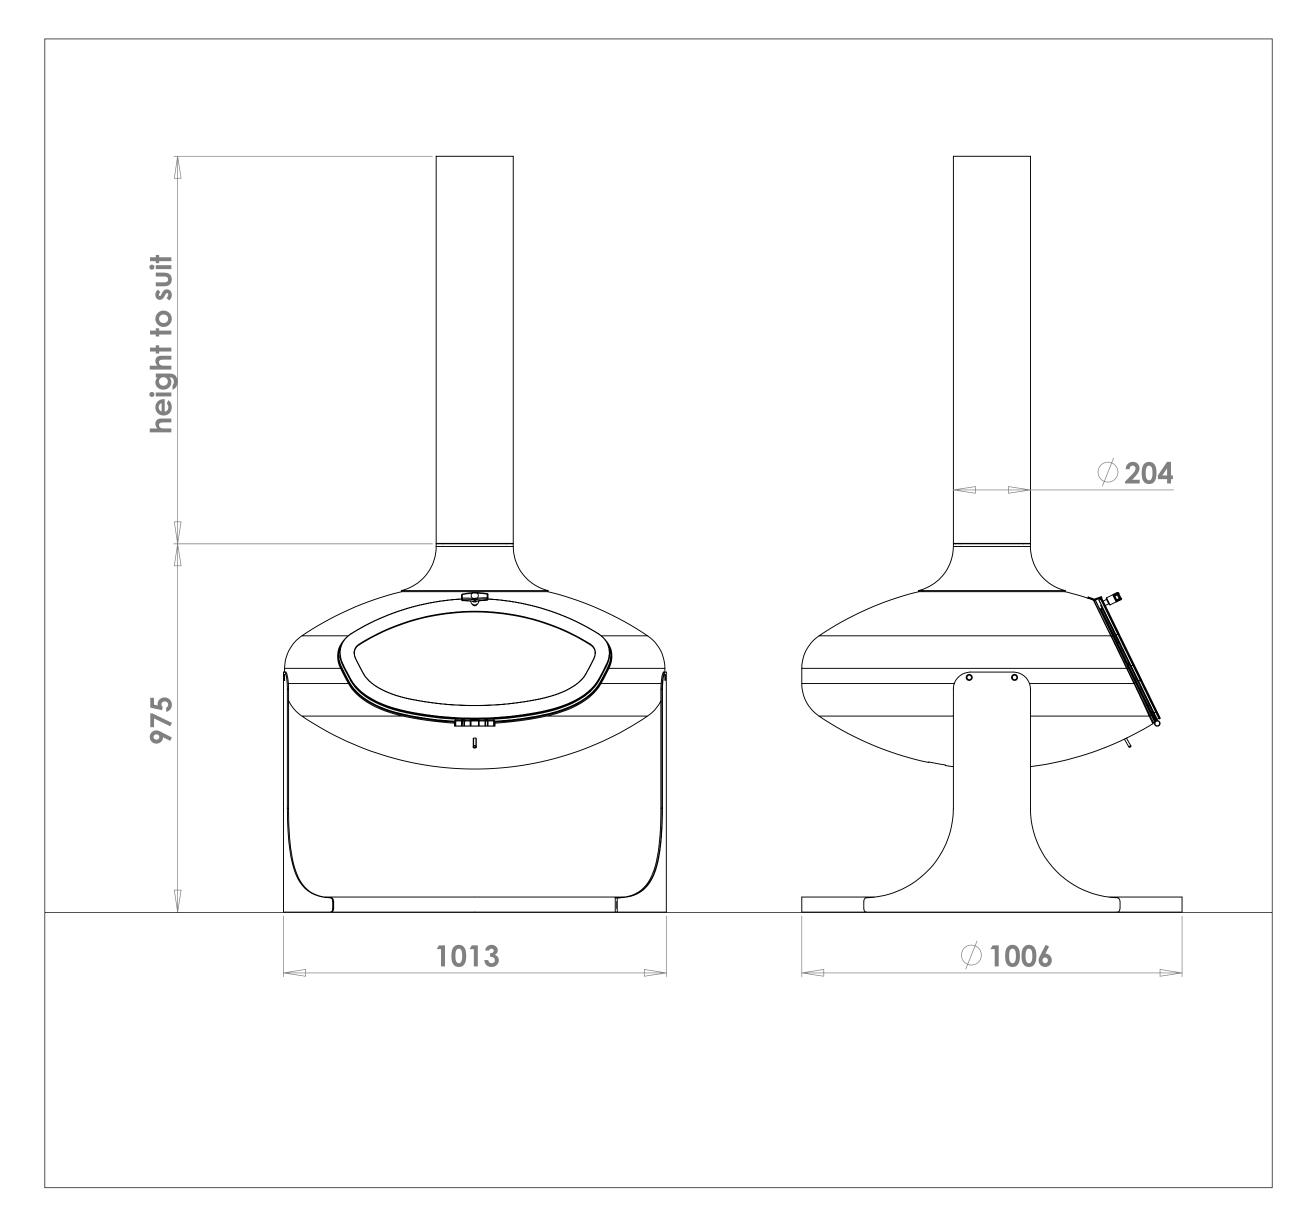

# FireBob - Suspended Flatback

FireBob 90cm - Suspended Flatback

FireBob 100cm - Suspended Flatback

FireBob 69cm - Freestanding

# FireBob - Freestanding Flatback

FireBob 90cm - Freestanding Flatback

FireBob 100cm - Freestanding Flatback