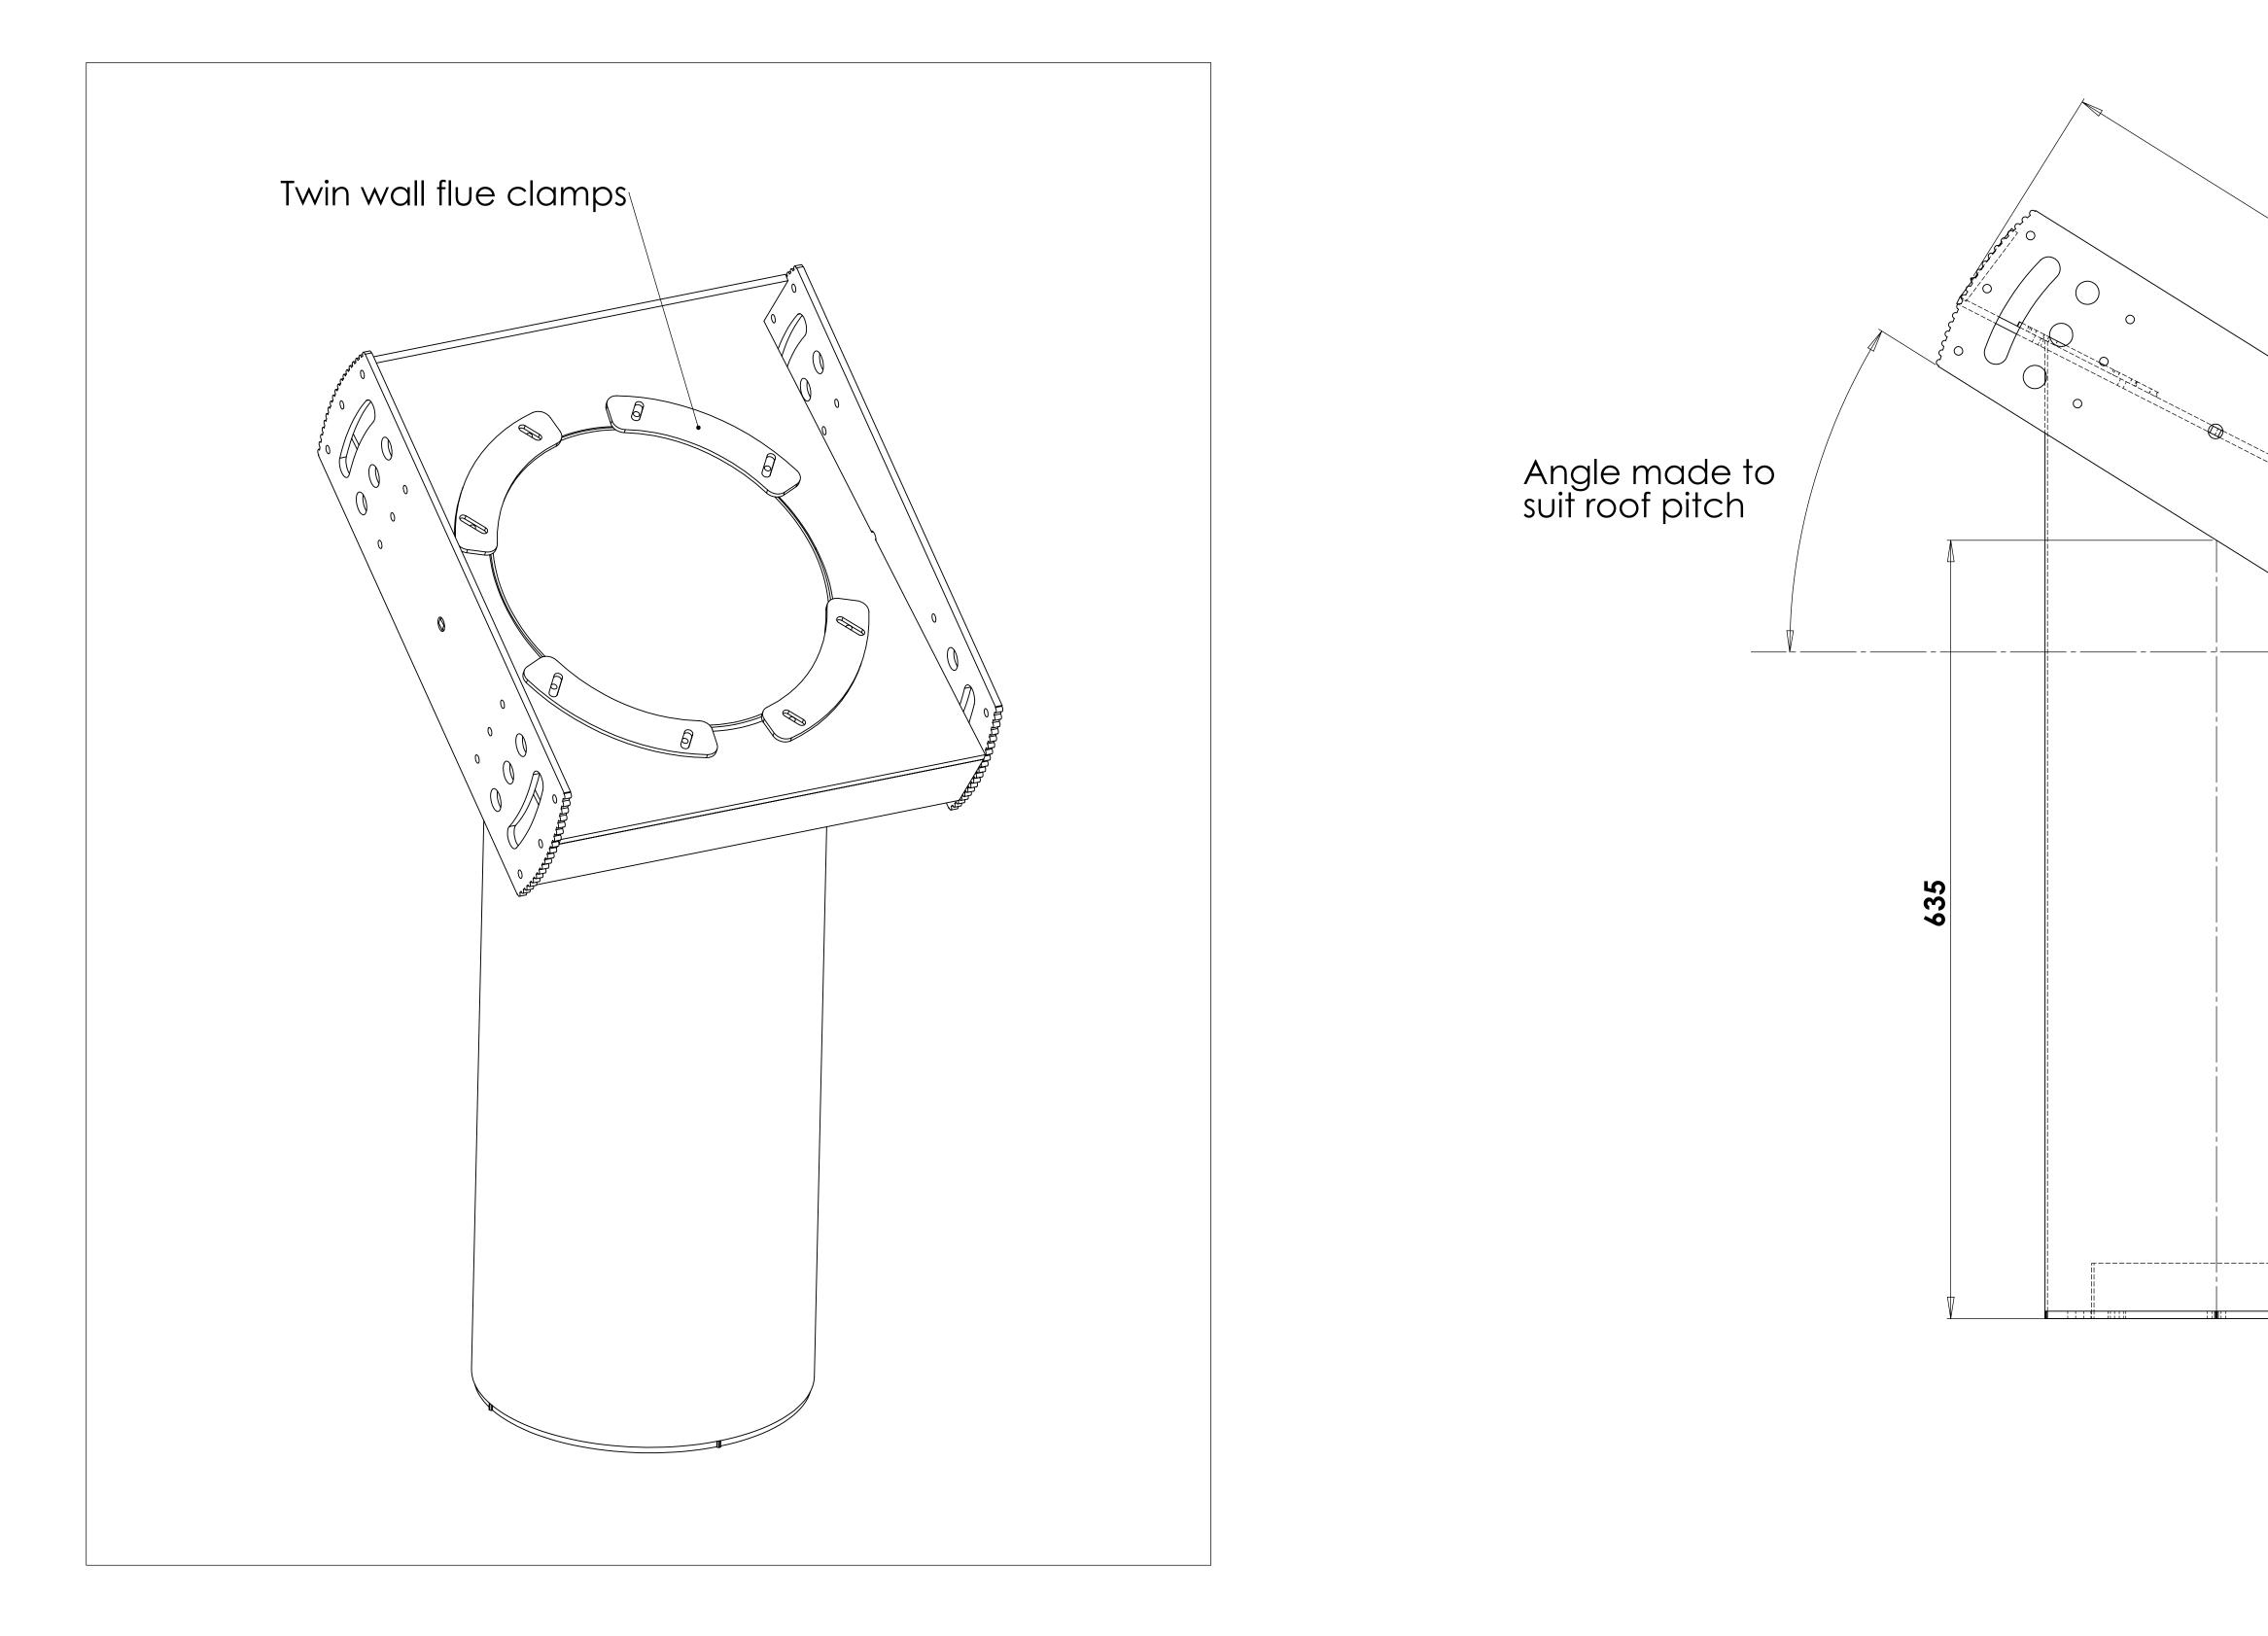

# Angled ceiling suspending bracket for timber joists For Firebob 90cm & 100cm 8" (200mm) Flue

ŝ

# Angled ceiling suspending bracket for timber joists For Firebob 69cm 6" (150mm) Flue