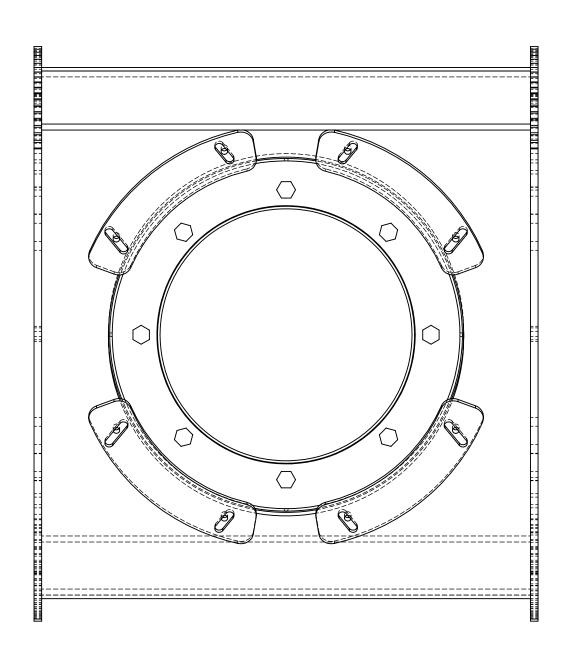

# 50mm tall spiggot 200mm ID. Connect to with single to twin wall adpater.

Multiple alternative rafter bolt holes