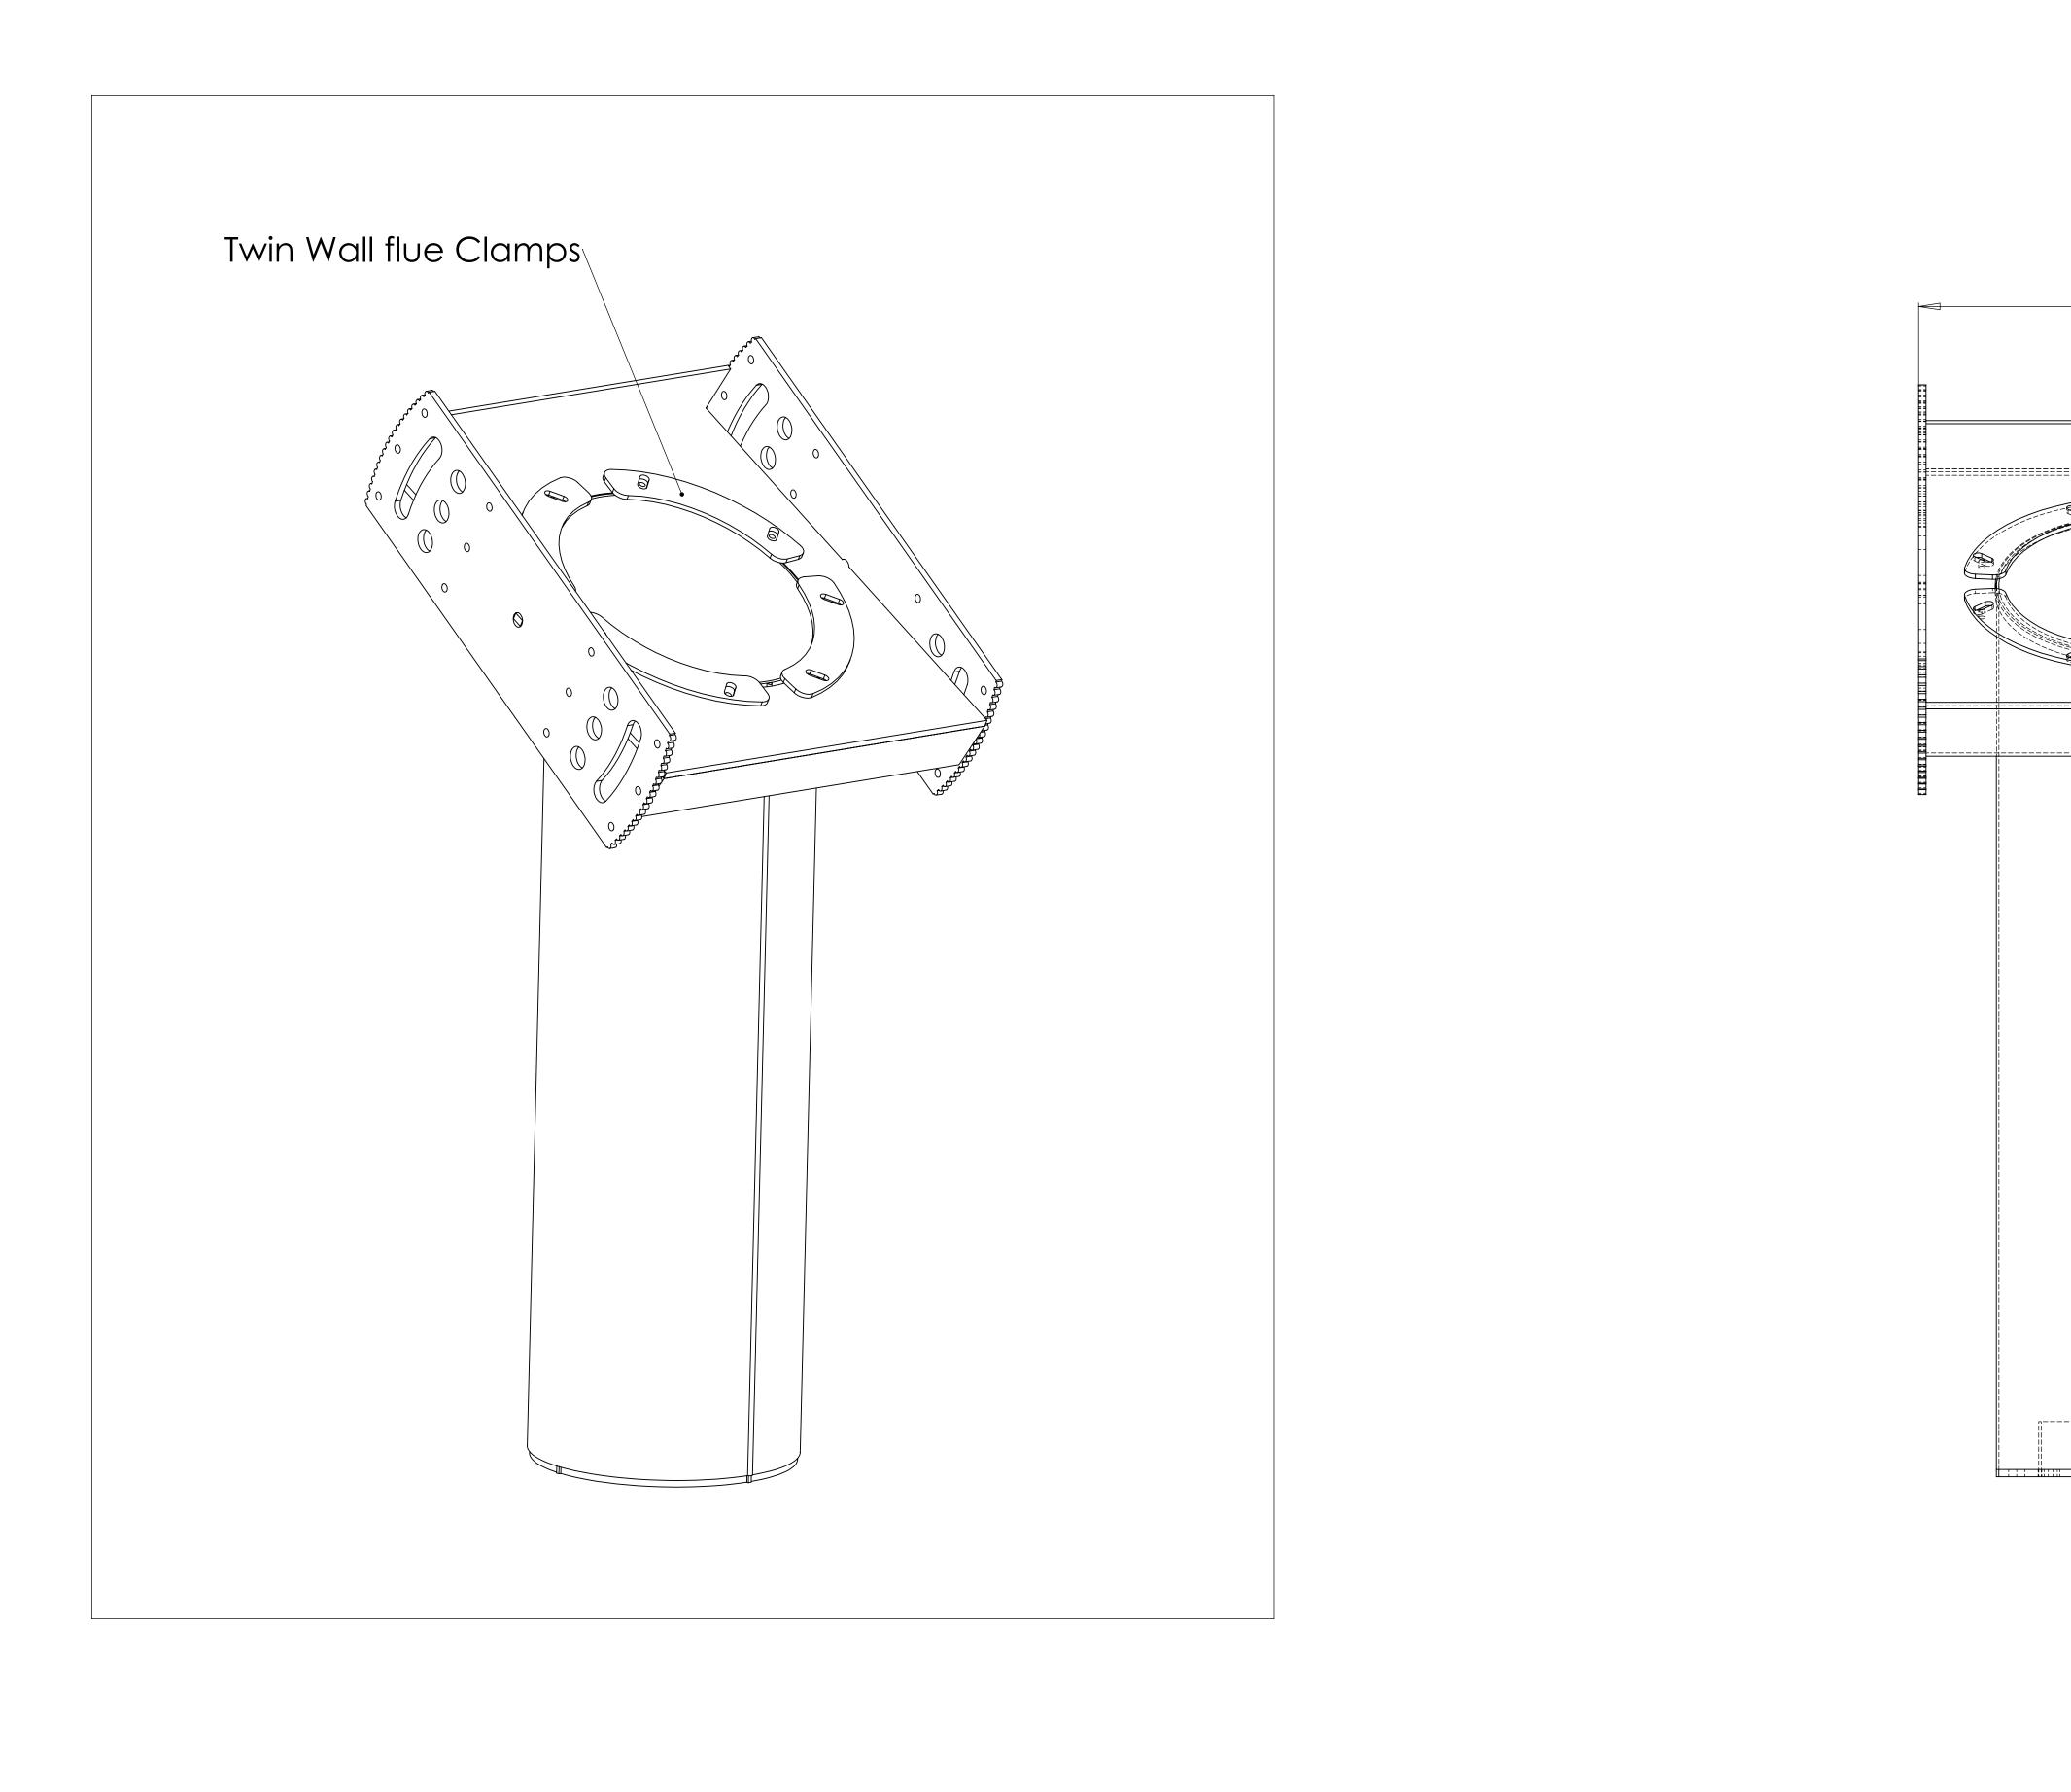

# Flat ceiling suspending bracket for timber joists For Firebob 69cm 6" (150mm) Flue

# Angled ceiling suspending bracket for timber joists For Firebob 69cm 6" (150mm) Flue