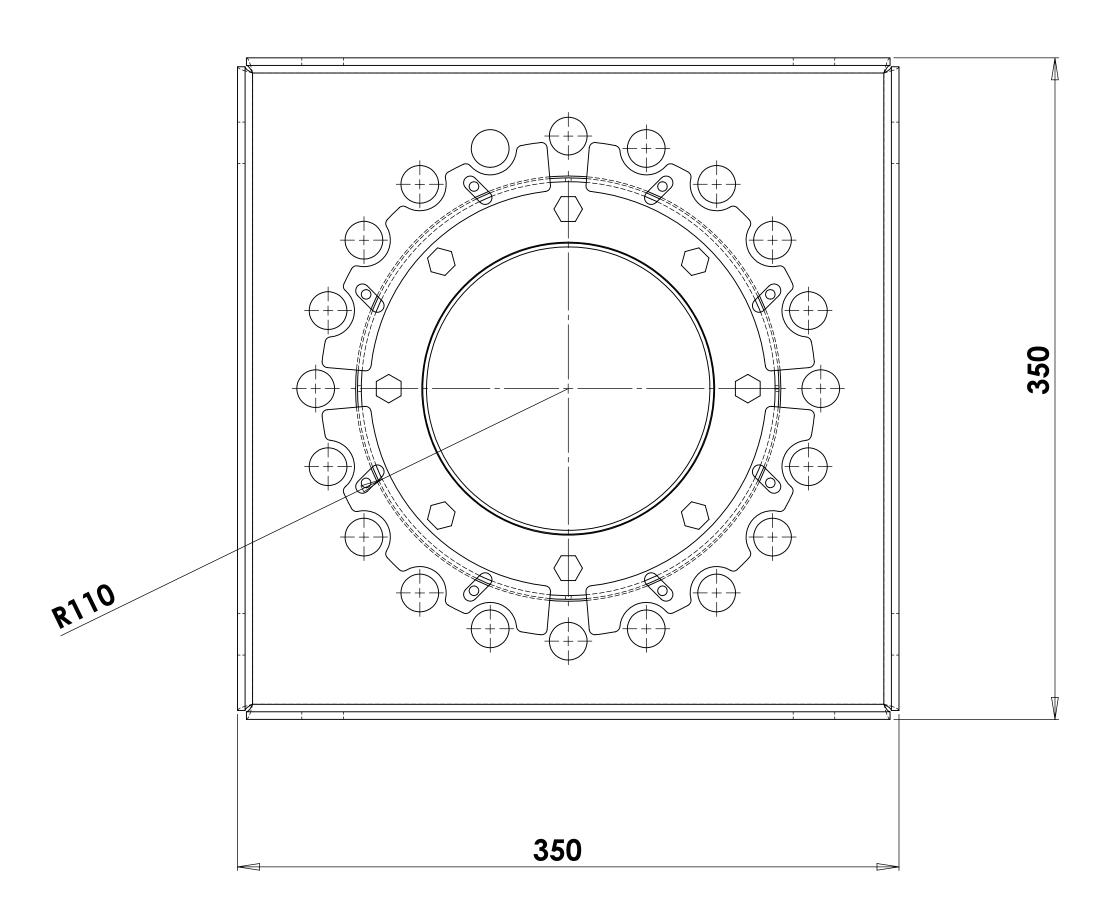

# Flat ceiling suspending bracket for timber joists For Firebob 69cm 6" (150mm) Flue