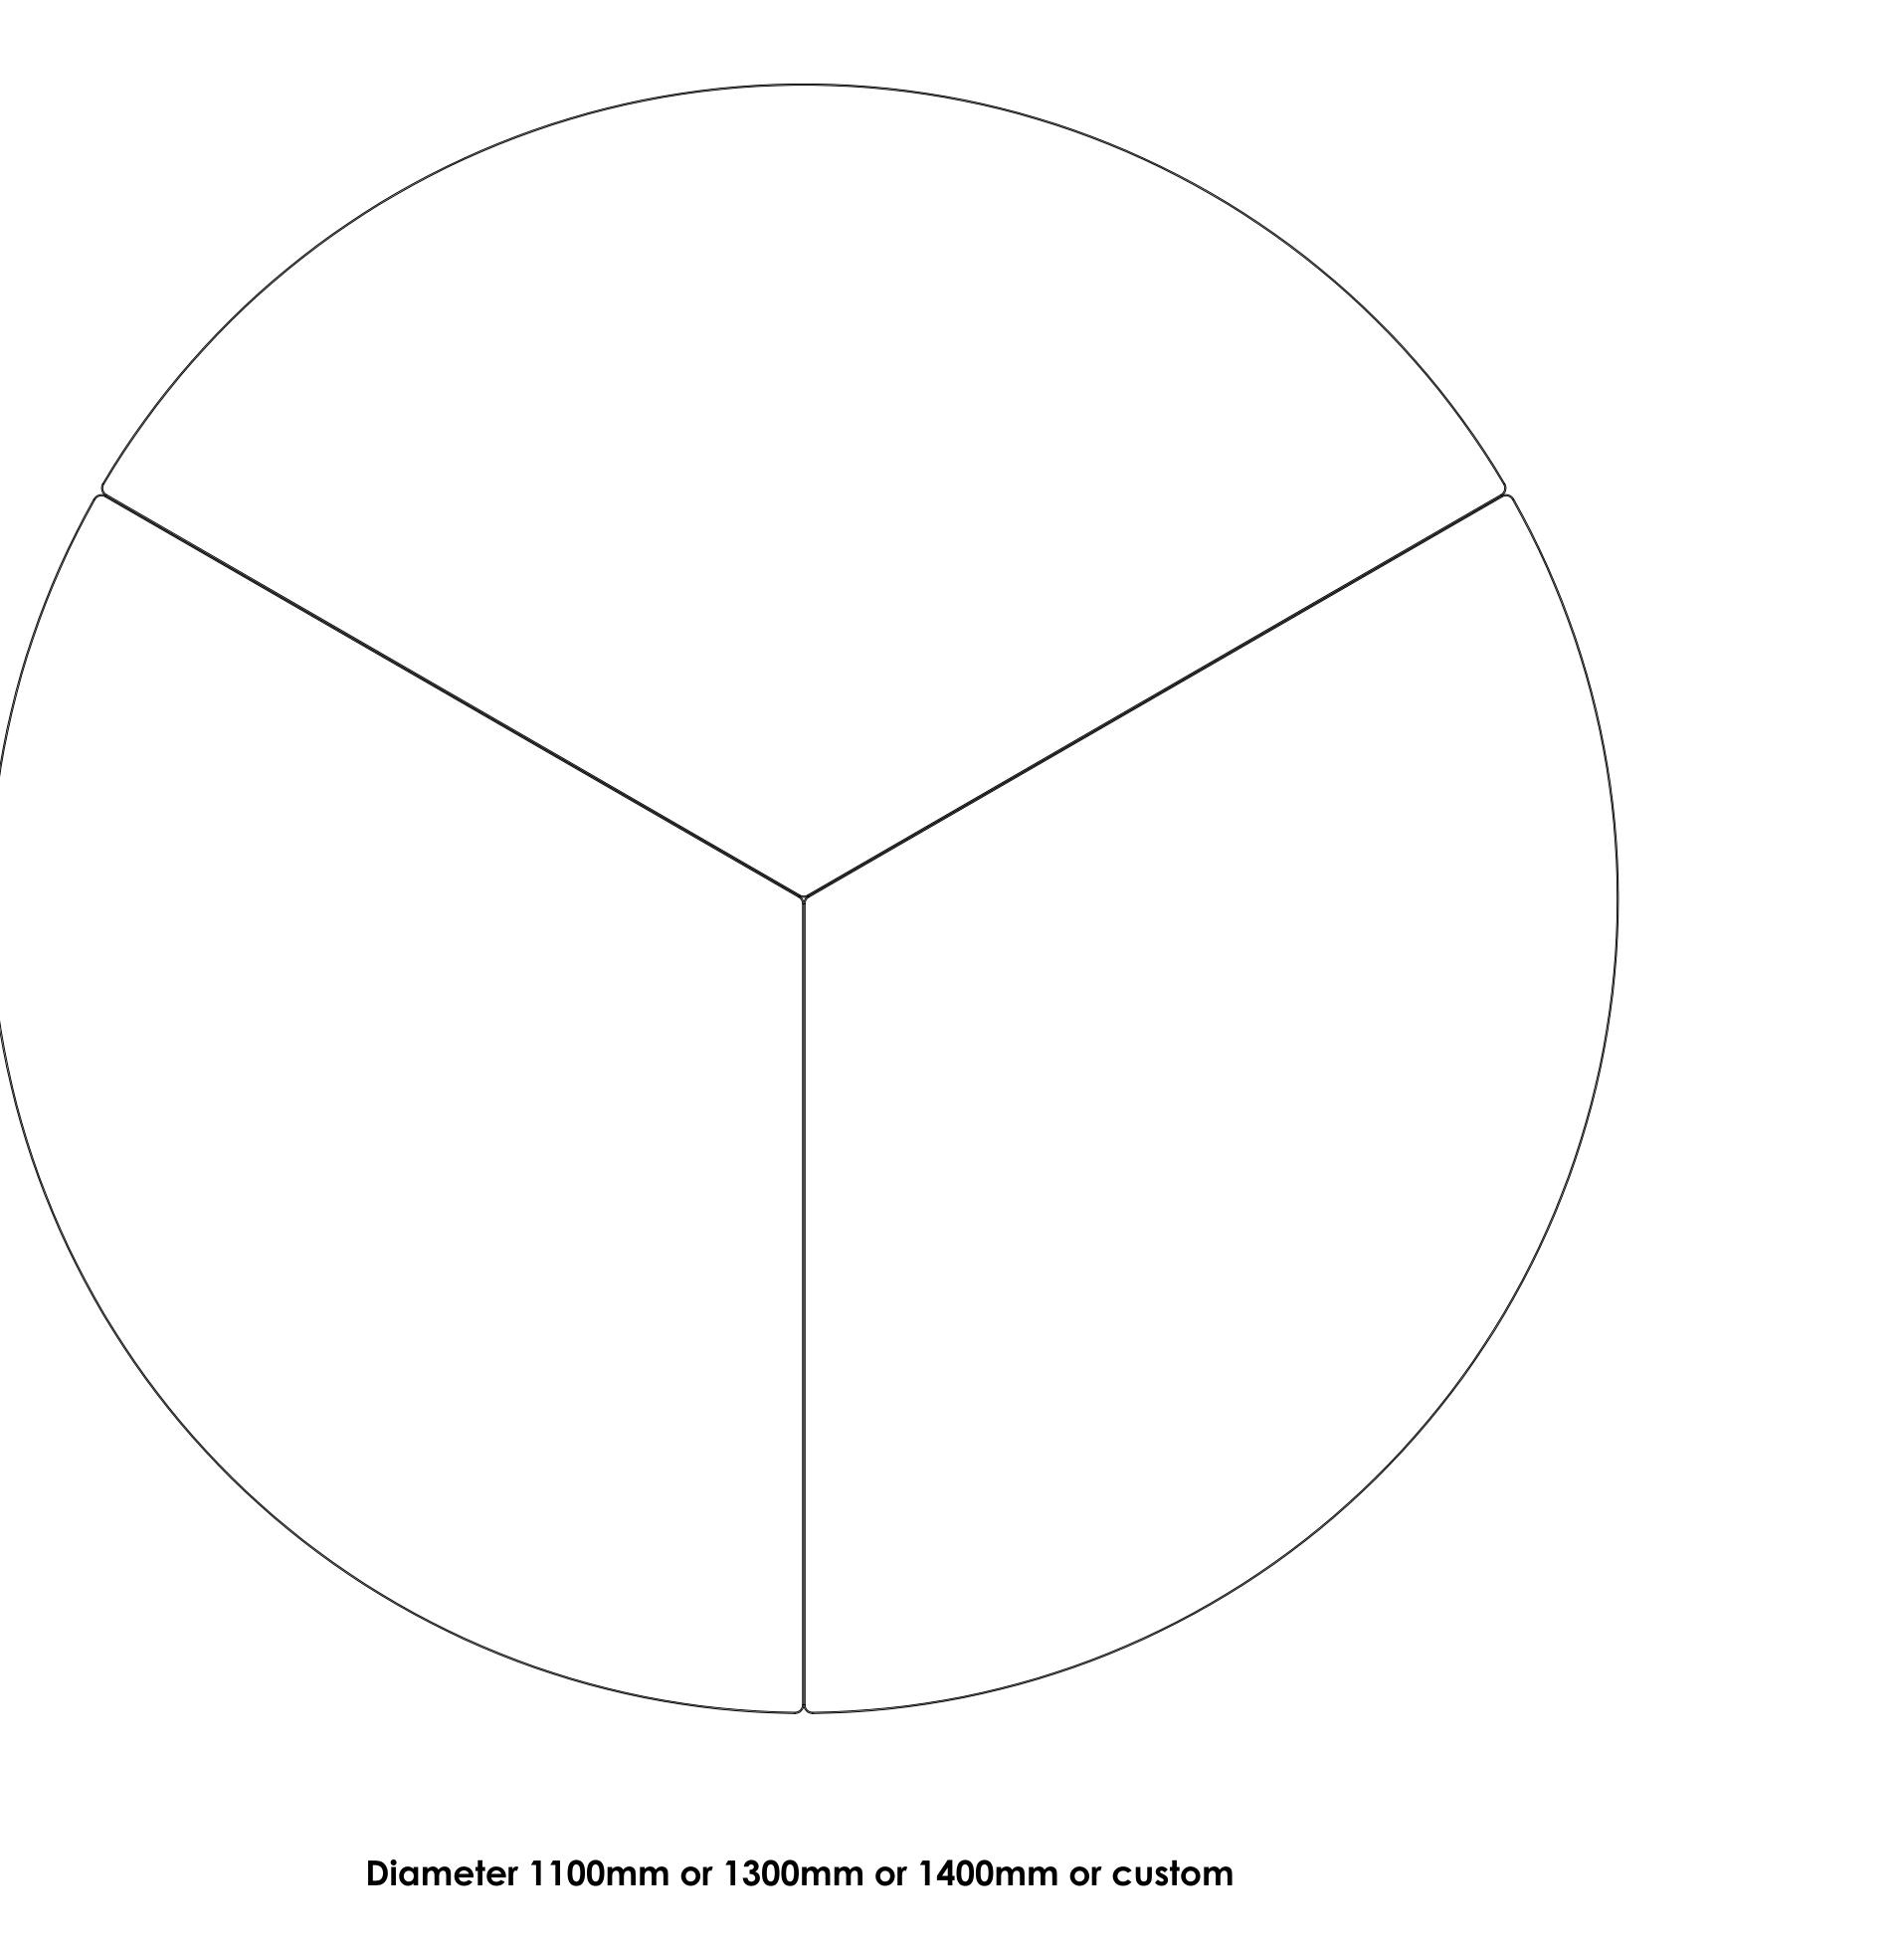

# Logstore hearth for FireBobs

Diameter 1100mm or 1300mm or 1400mm or custom

|  | 0 |  |
|--|---|--|
|  |   |  |
|  |   |  |
|  |   |  |
|  |   |  |
|  | 0 |  |
|  |   |  |