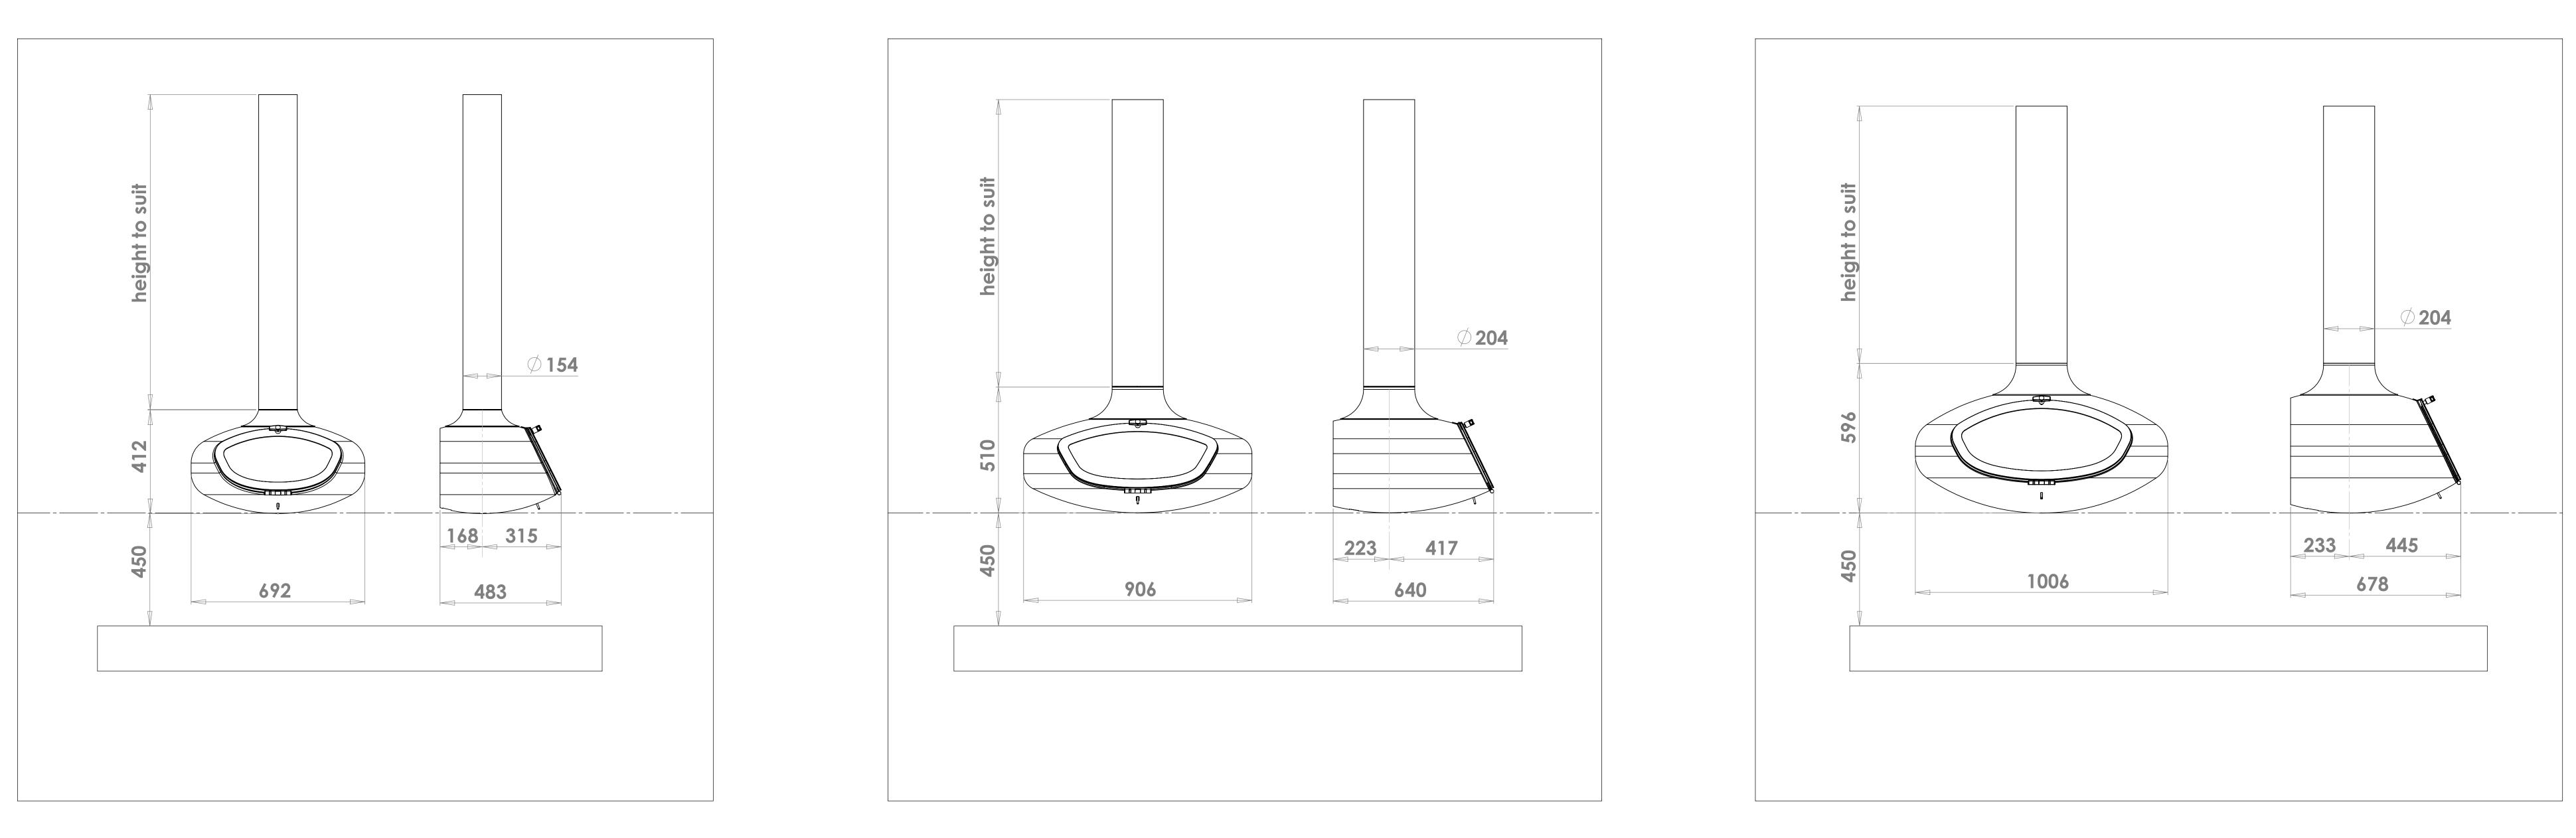

# FireBob - Suspended Flatback

FireBob 90cm - Suspended Flatback

FireBob 100cm - Suspended Flatback

FireBob 69cm - Freestanding