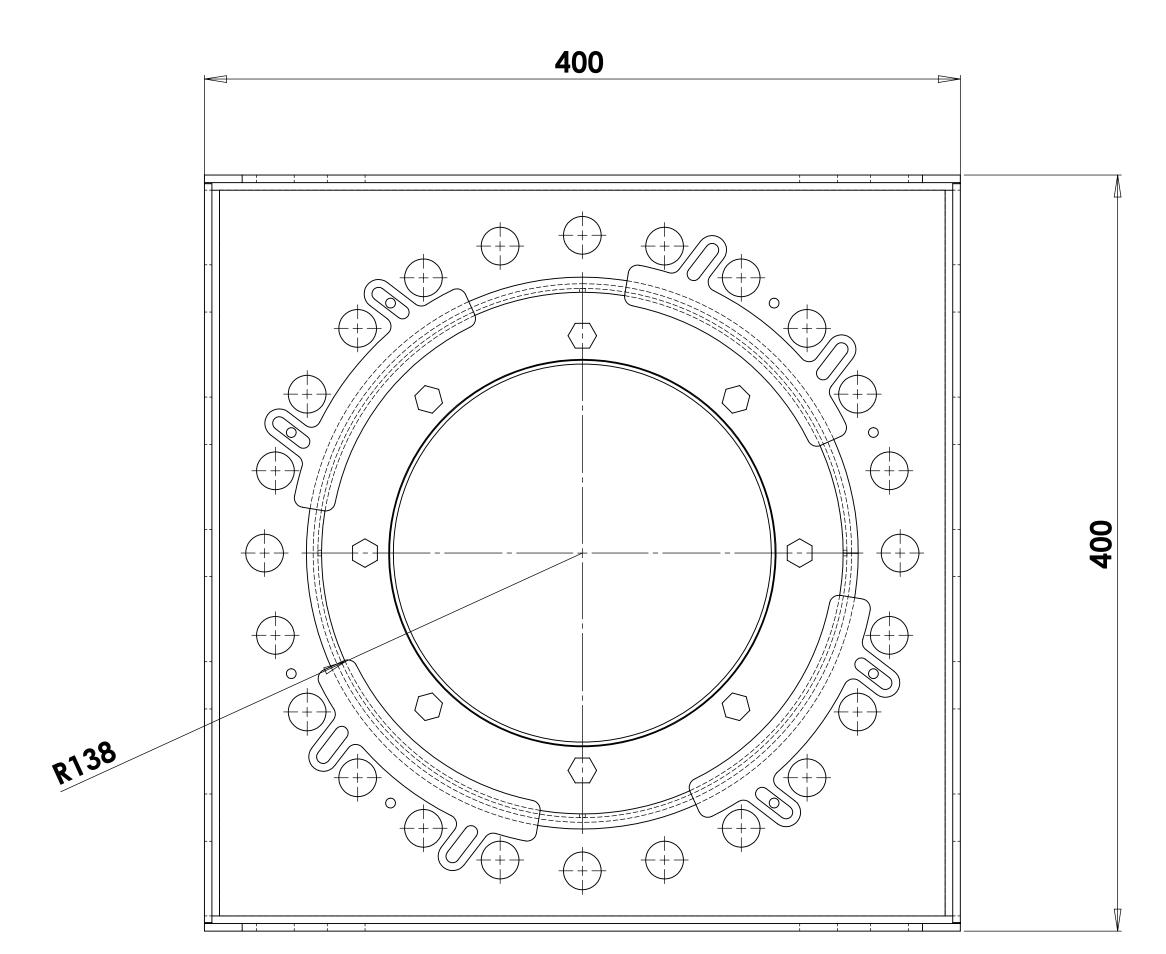

# Flat ceiling suspending bracket for timber joists For Firebob 90cm & 100cm 8" (200mm) Flue