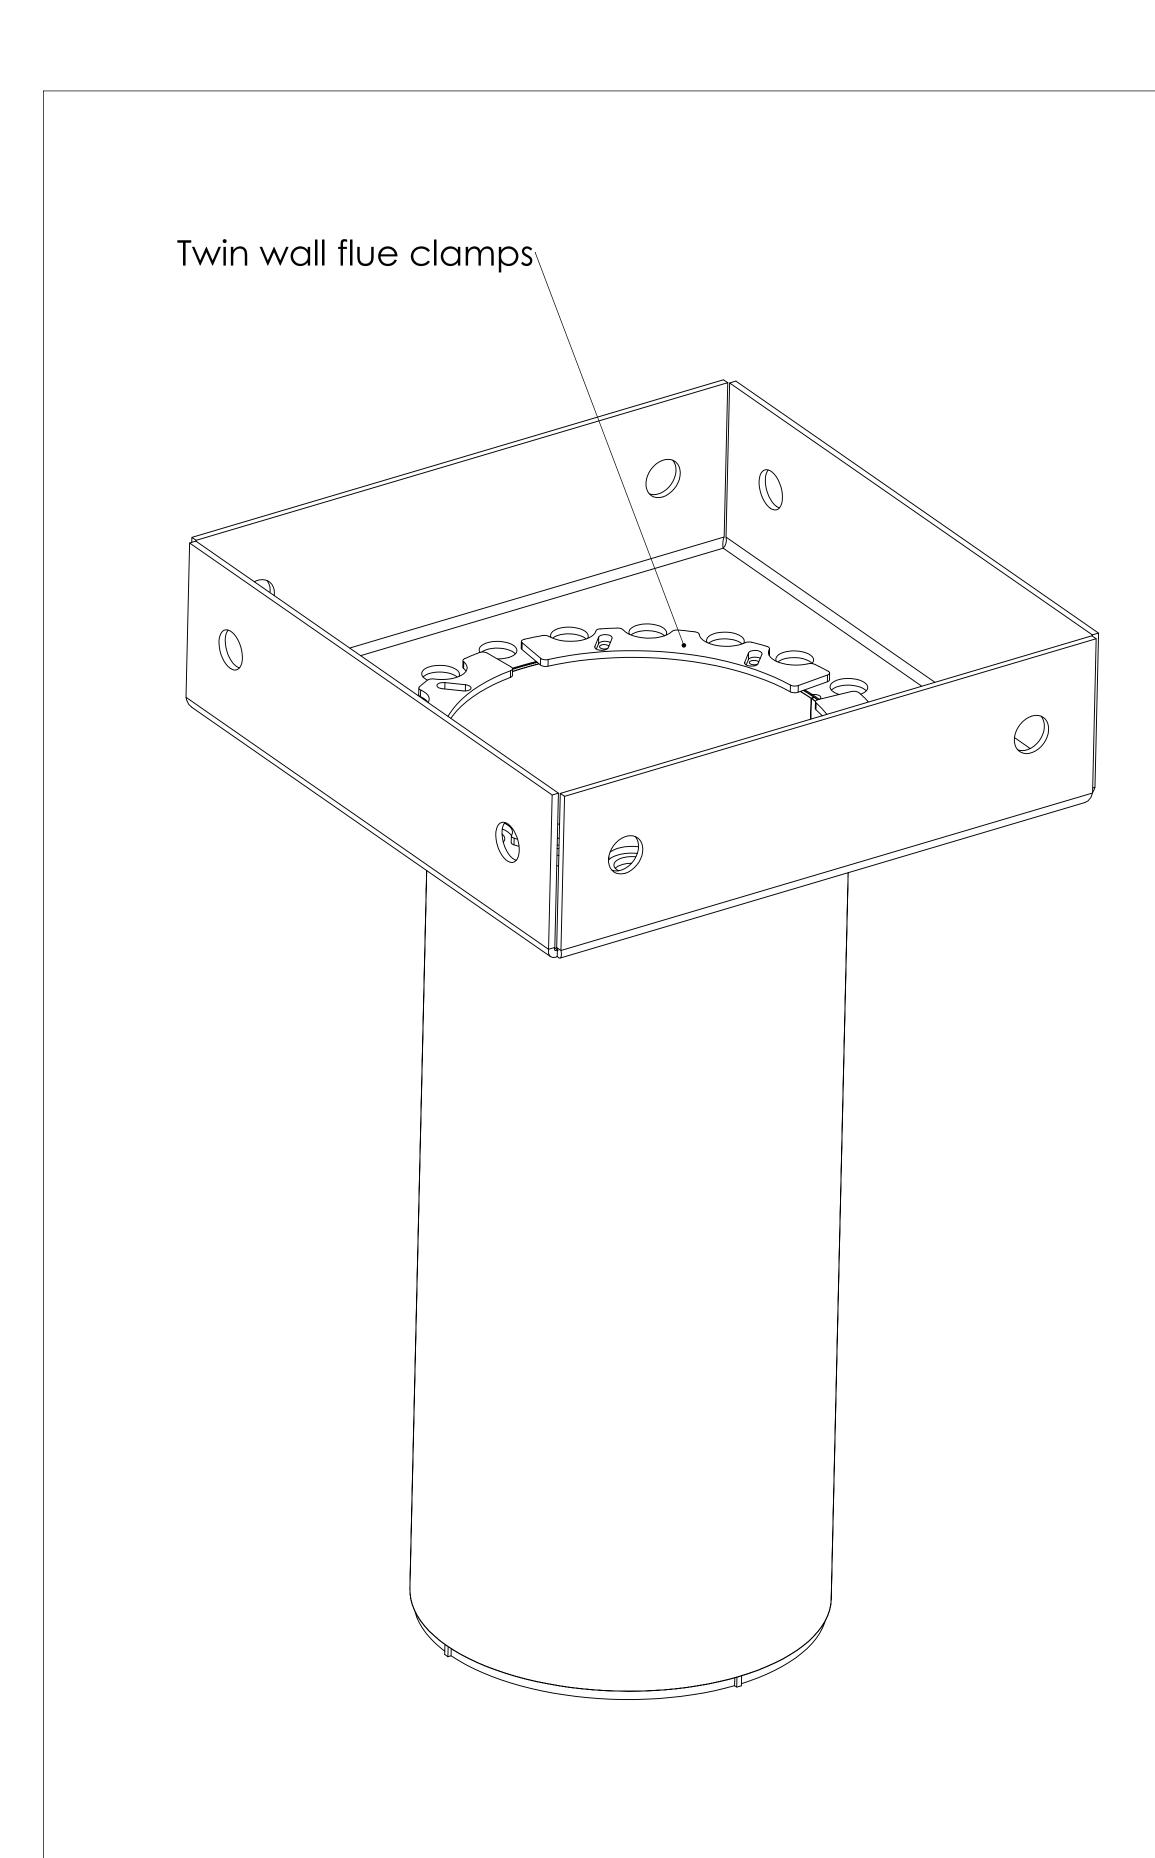

# 50mm tall spiggot 200mm ID. Connect to with single to twin wall adpater.

Multiple alternative rafter bolt holes