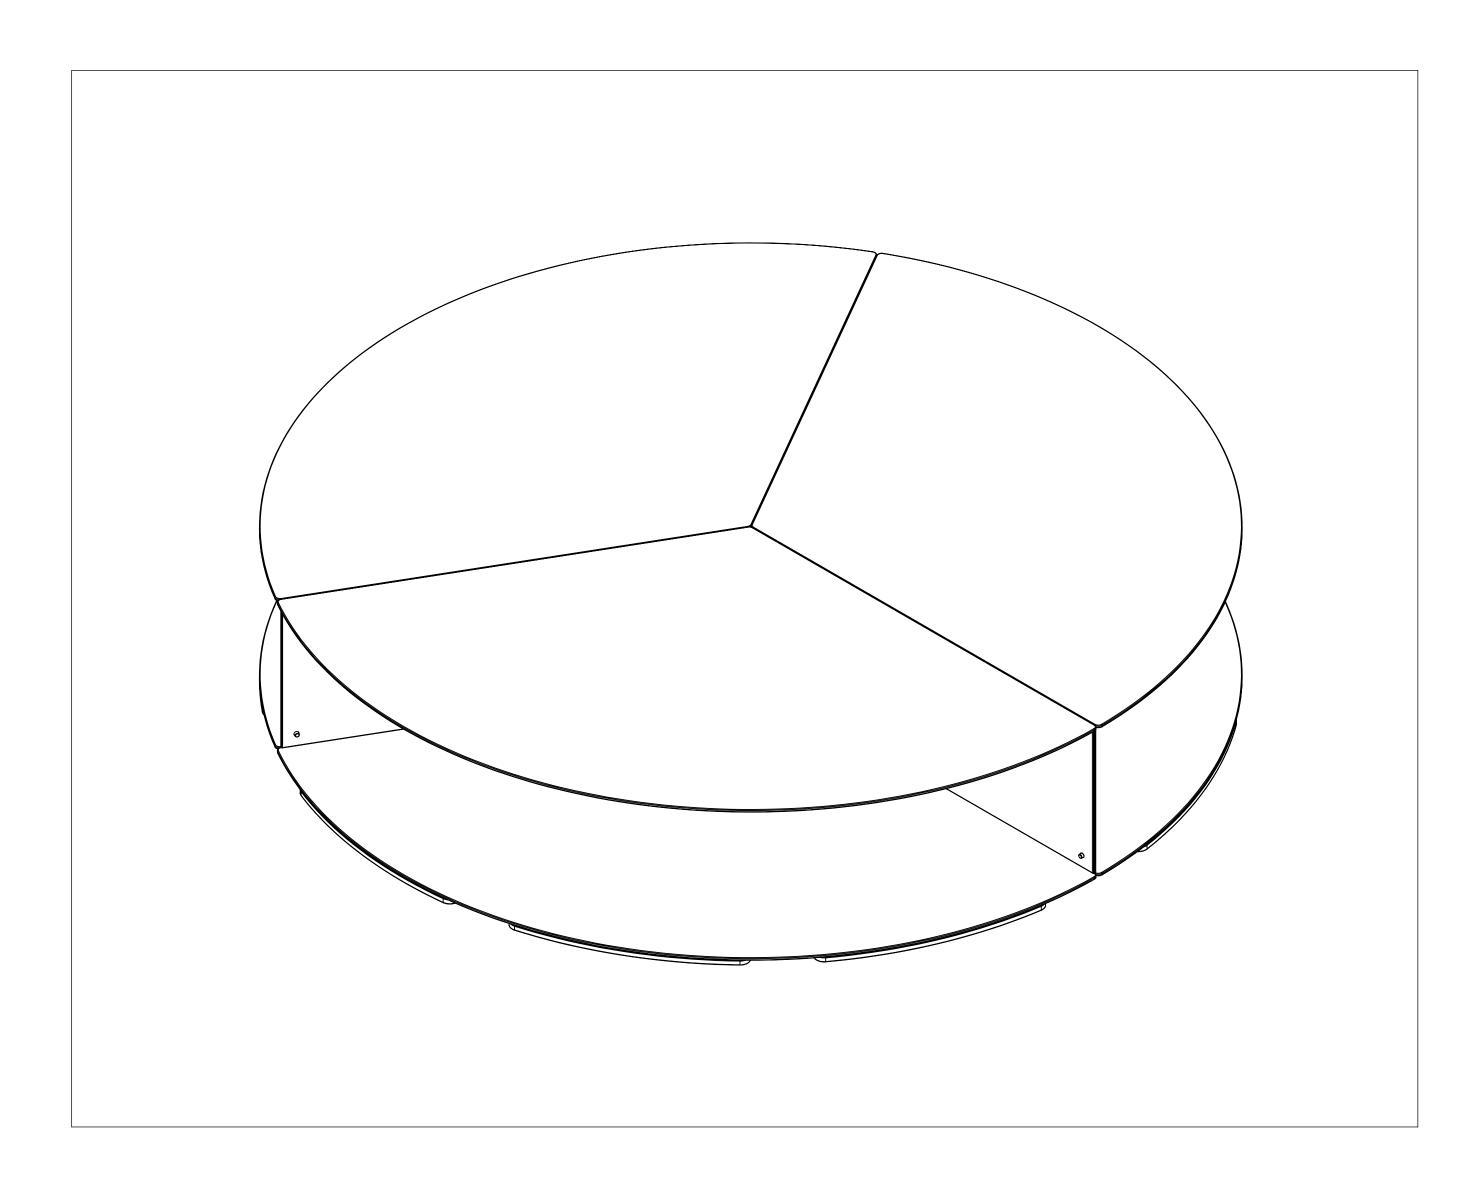

# Logstore hearth for FireBobs

Diameter 1100mm or 1300mm or 1400mm or custom

|  | 0 |  |
|--|---|--|
|  |   |  |
|  |   |  |
|  |   |  |
|  |   |  |
|  | 0 |  |
|  |   |  |