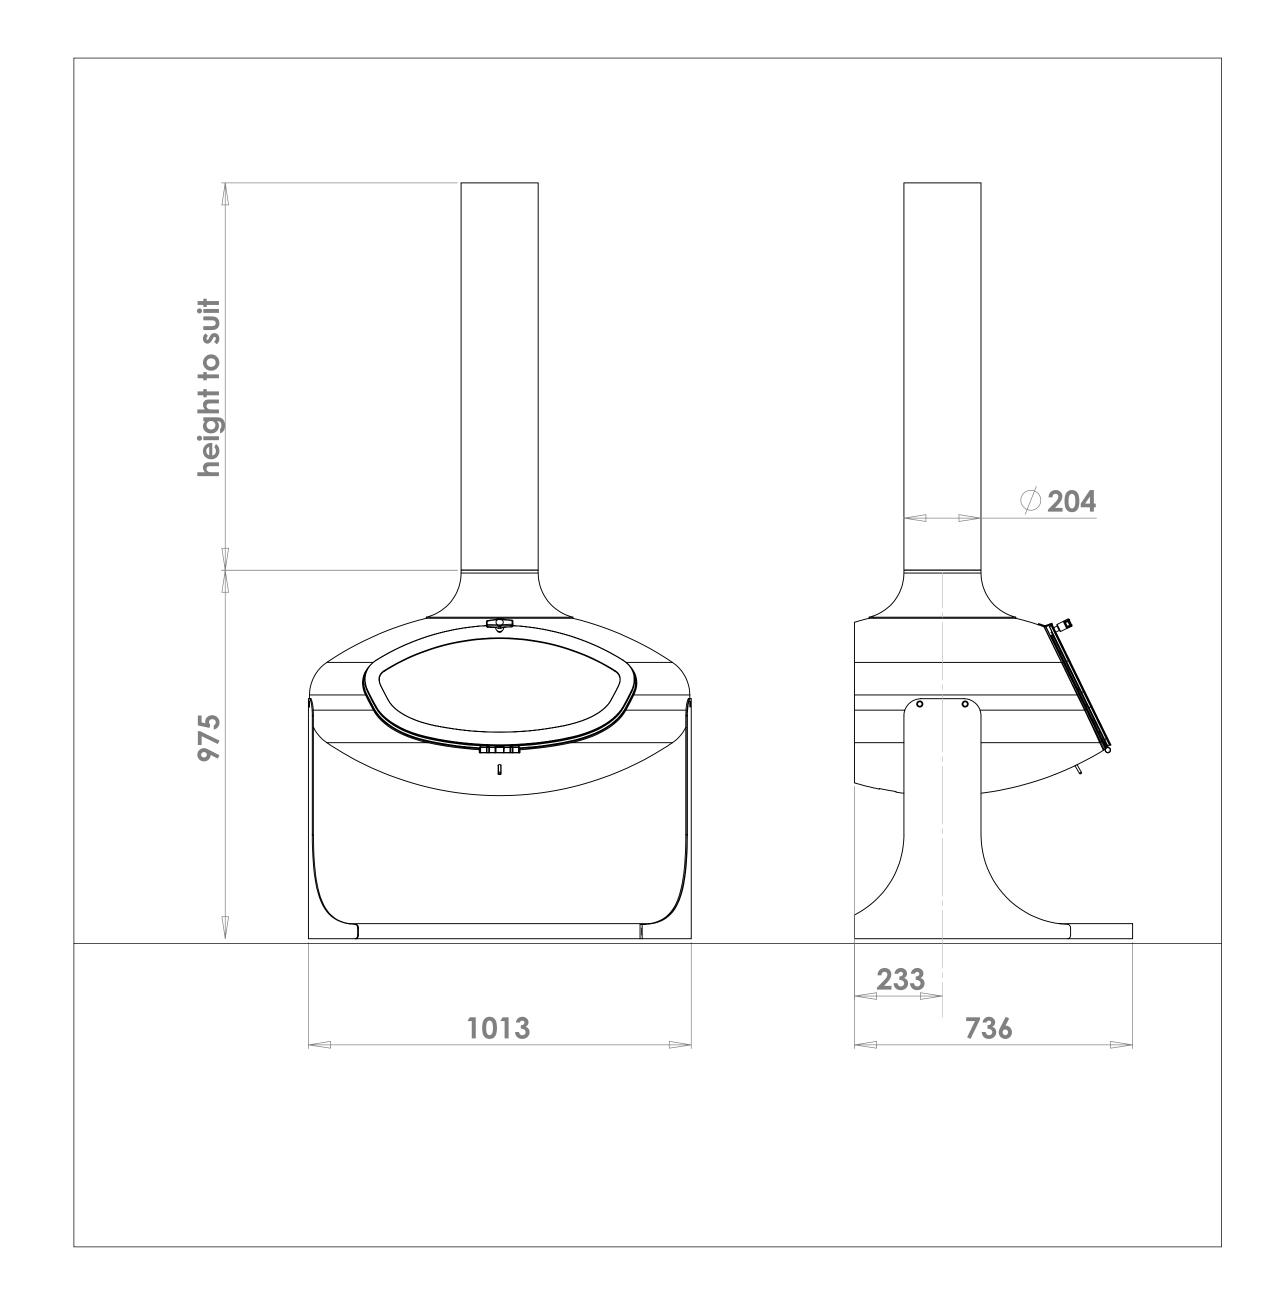

# FireBob - Suspended Flatback

FireBob 90cm - Suspended Flatback

FireBob 100cm - Suspended Flatback

FireBob 69cm - Freestanding

# FireBob - Freestanding Flatback

FireBob 90cm - Freestanding Flatback

FireBob 100cm - Freestanding Flatback