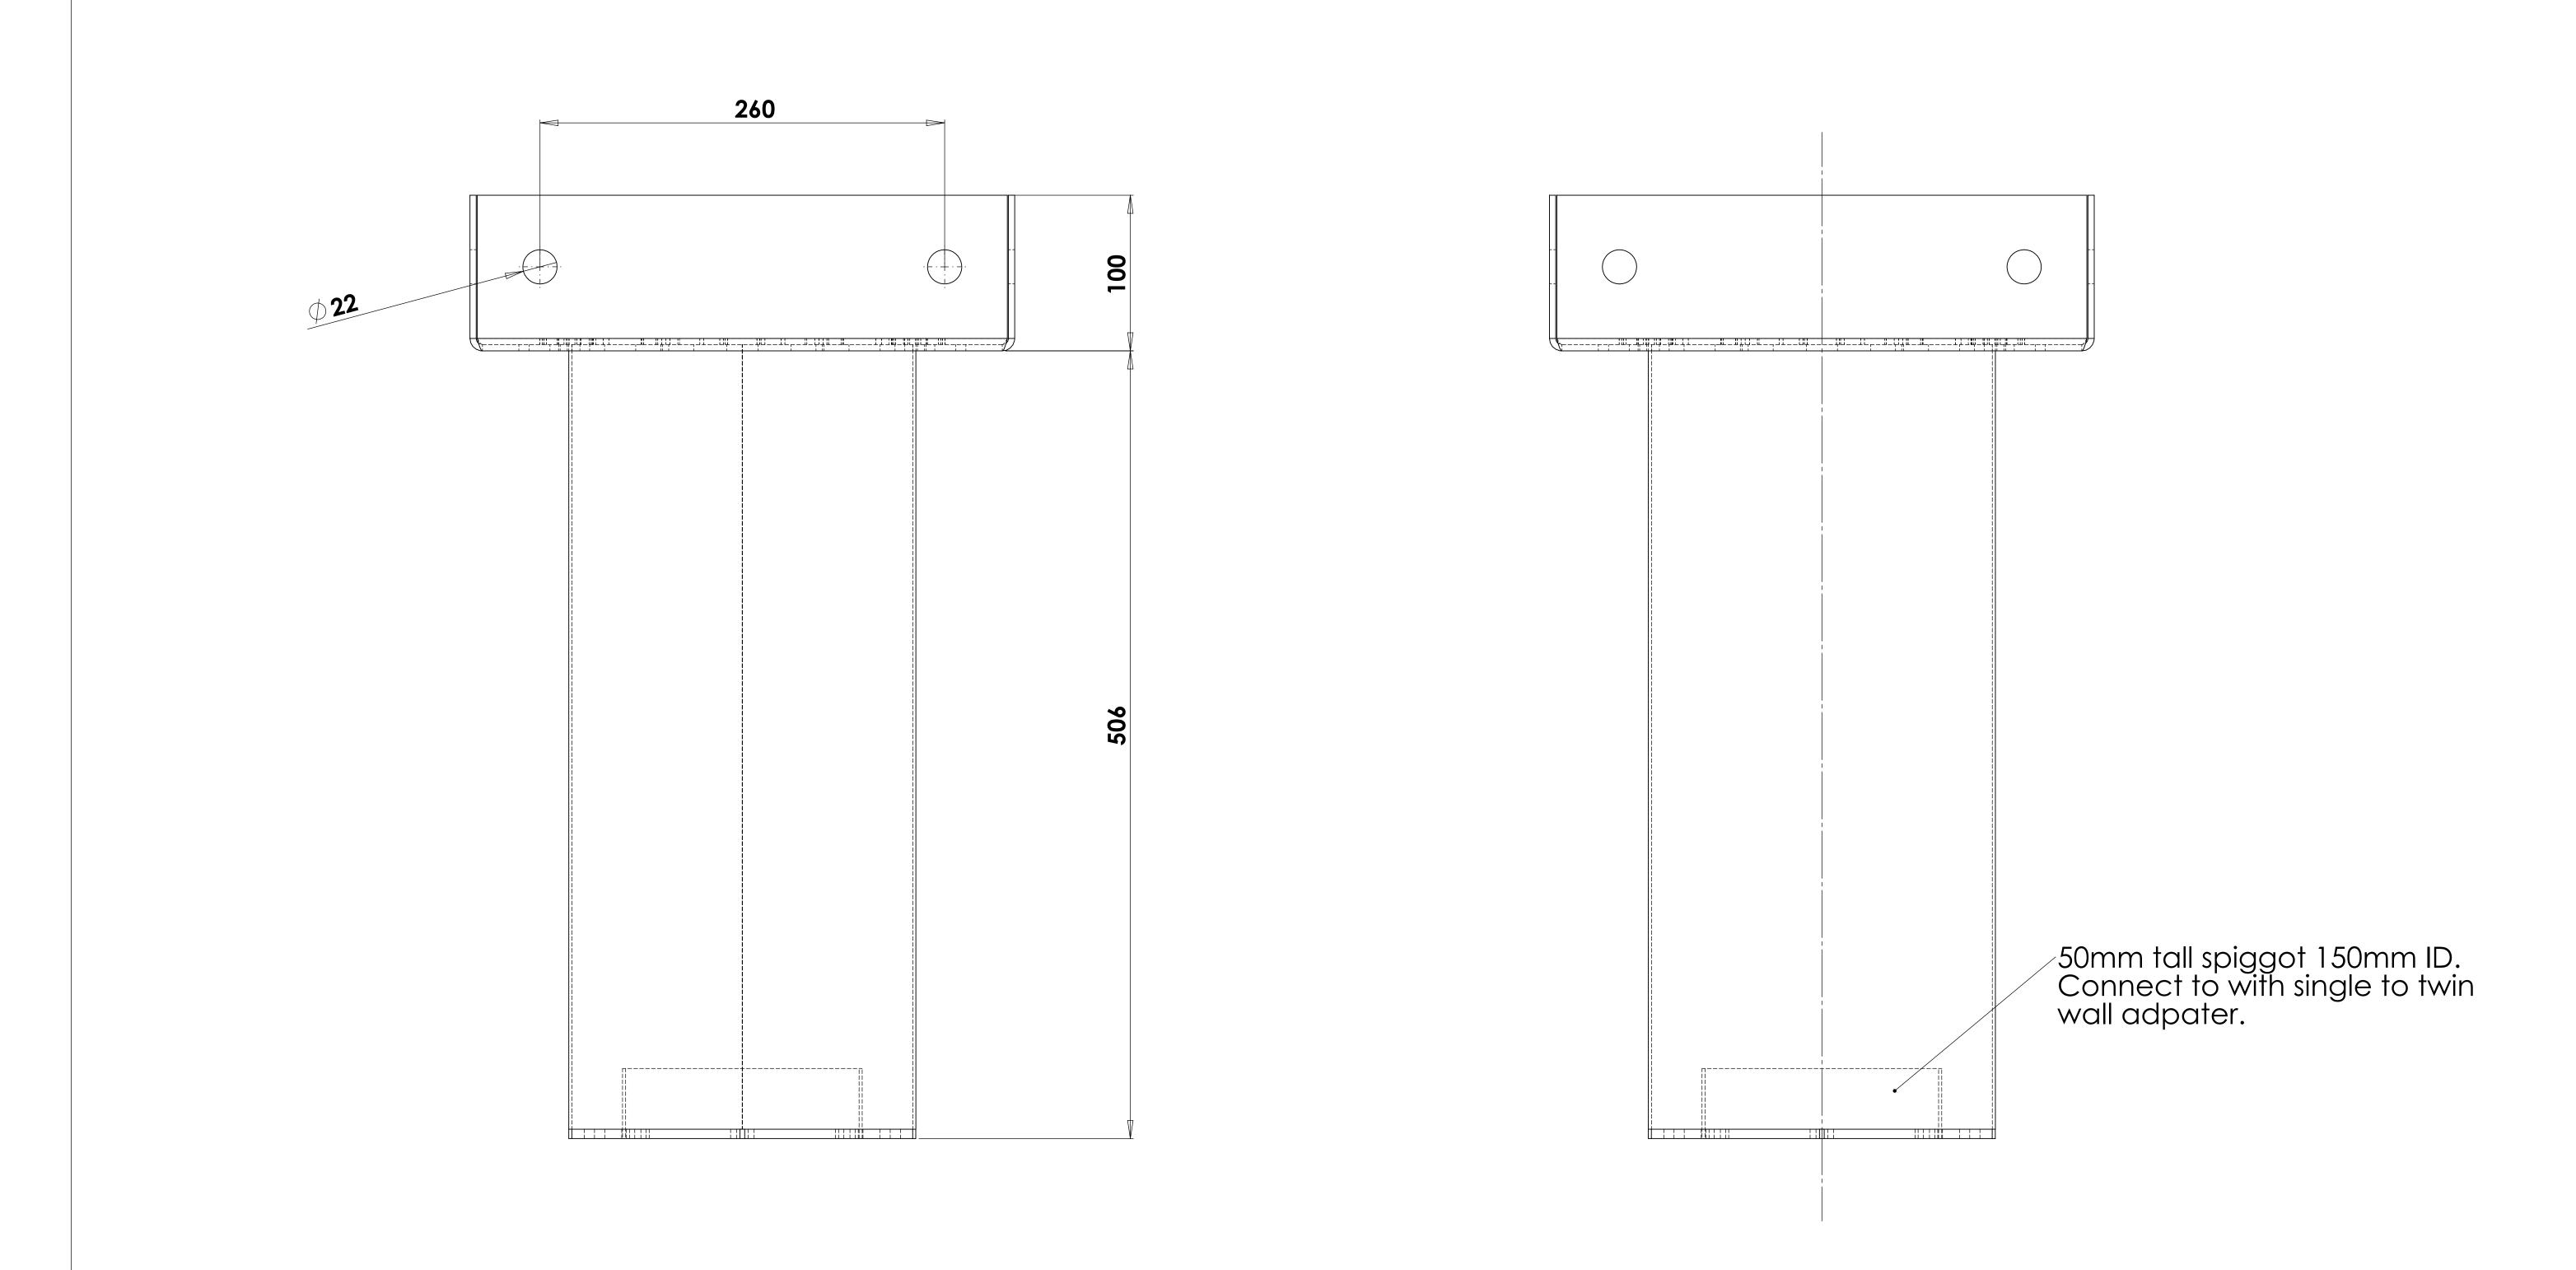

# Angled ceiling suspending bracket for timber joists For Firebob 69cm 6" (150mm) Flue

# 50mm tall spiggot 200mm ID. Connect to with single to twin wall adpater.

Multiple alternative rafter bolt holes